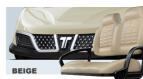

| DIMENSIONS         |                                                                                  | GENERAL                   |                                                                                  | SPECIFICATION                         |                     |
|--------------------|----------------------------------------------------------------------------------|---------------------------|----------------------------------------------------------------------------------|---------------------------------------|---------------------|
| DIWENSIONS         |                                                                                  | OLINLINAL                 |                                                                                  | SFLOILIGATION                         |                     |
| EXTERNAL DIMENSION | 2530x1219x1956mm                                                                 | TIRE SIZE                 | 12" Aluminum wheel<br>205/50r 12                                                 | SYSTEM VOLTAGE                        | 48V                 |
| WHEELBASE          | 1642.48mm                                                                        | SEATING CAPACITY          | Two pass                                                                         | MOTOR POWER                           | 4KW with EM brake   |
| FRONT WHEEL TREAD  | 995mm                                                                            | SOUND BAR                 | No sound bar                                                                     | CHARGING TIME                         | 3-5h                |
| REAR WHEEL TREAD   | 1005mm                                                                           | BODY                      | Easy-to-remove body                                                              | CONTROLLER                            | 400A                |
| BRAKING DISTANCE   | ≤3m                                                                              | AVAILABLE SEAT<br>COLORS  | Black,Beige                                                                      | MAX SPEED                             | 13mph               |
| MIN TURNING RADIUS | ≤3m                                                                              | AVAILABLE MODEL<br>COLORS | White<br>Beige<br>Green<br>PPG :<br>Arctic gray<br>Portimao blue                 | MAXIMUM<br>GRADABILITY<br>(FULL LOAD) | 25%                 |
| CURB WEIGHT        | 390kg                                                                            |                           |                                                                                  |                                       |                     |
| MAX TOTAL MASS     | 540kg                                                                            |                           |                                                                                  |                                       |                     |
| SUSPENSION SYSTEM  | Front: double wishbone<br>independent suspension<br>Rear: leaf spring suspension | TOUCHSCREEN               | 9"Bluetooth touchscreen<br>(radio,music,speedometer<br>bluetooth,back-up camera) | BATTERY                               | 48V Lithium battery |