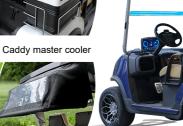

|                           |                                                                                  |                                       |                     |
| MAX TOTAL MASS     | 540kg                                                                            |                           |                                                                                  |                                       |                     |
| SUSPENSION SYSTEM  | Front: double wishbone<br>independent suspension<br>Rear: leaf spring suspension | TOUCHSCREEN               | 9"Bluetooth touchscreen<br>(radio,music,speedometer<br>bluetooth,back-up camera) | BATTERY                               | 48V Lithium battery |



Golf ball washer





12" Aluminum wheel







**DESIGNED FOR** 

Sand bottle

Golf bag cover with retractable mechanism

## **MULTI-FUNCTIONAL DASHBOARD**



Adjustable steering column

Cup holder





Comfort grip steering wheel with scorecard holder



0000

USB charging port

**Standard Color Matching** 

MINERA











Storage

compartment



Storage compartment with golf ball & tee holder