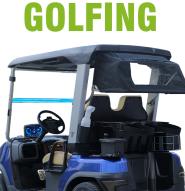

Golf ball washer

12" Aluminum wheel

**DESIGNED FOR** 

Sand bottle

Golf bag cover with retractable mechanism