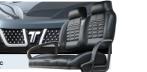

| DIMENSIONS         |                                                                                  | GENERAL                   |                                                                                  | SPECIFICATION                         |                     |
|--------------------|----------------------------------------------------------------------------------|---------------------------|----------------------------------------------------------------------------------|---------------------------------------|---------------------|
| DIWENSIONS         |                                                                                  | OLINLINAL                 |                                                                                  | SFLOILIGATION                         |                     |
| EXTERNAL DIMENSION | 2530x1219x1956mm                                                                 | TIRE SIZE                 | 12" Aluminum wheel<br>205/50r 12                                                 | SYSTEM VOLTAGE                        | 48V                 |
| WHEELBASE          | 1642.48mm                                                                        | SEATING CAPACITY          | Two pass                                                                         | MOTOR POWER                           | 4KW with EM brake   |
| FRONT WHEEL TREAD  | 995mm                                                                            | SOUND BAR                 | No sound bar                                                                     | CHARGING TIME                         | 3-5h                |
| REAR WHEEL TREAD   | 1005mm                                                                           | BODY                      | Easy-to-remove body                                                              | CONTROLLER                            | 400A                |
| BRAKING DISTANCE   | ≤3m                                                                              | AVAILABLE SEAT<br>COLORS  | Black,Beige                                                                      | MAX SPEED                             | 13mph               |
| MIN TURNING RADIUS | ≤3m                                                                              | AVAILABLE MODEL<br>COLORS | White<br>Beige<br>Green<br>PPG :<br>Arctic gray<br>Portimao blue                 | MAXIMUM<br>GRADABILITY<br>(FULL LOAD) | 25%                 |
| CURB WEIGHT        | 390kg                                                                            |                           |                                                                                  |                                       |                     |
| MAX TOTAL MASS     | 540kg                                                                            |                           |                                                                                  |                                       |                     |
| SUSPENSION SYSTEM  | Front: double wishbone<br>independent suspension<br>Rear: leaf spring suspension | TOUCHSCREEN               | 9"Bluetooth touchscreen<br>(radio,music,speedometer<br>bluetooth,back-up camera) | BATTERY                               | 48V Lithium battery |