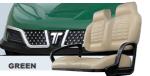

| DIMENSIONS         |                                                                                  | GENERAL                   |                                                                                  | SPECIFICATION                         |                     |
|--------------------|----------------------------------------------------------------------------------|---------------------------|----------------------------------------------------------------------------------|---------------------------------------|---------------------|
| DIWENSIONS         |                                                                                  | OLINLINAL                 |                                                                                  | SFLOILIGATION                         |                     |
| EXTERNAL DIMENSION | 2530x1219x1956mm                                                                 | TIRE SIZE                 | 12" Aluminum wheel<br>205/50r 12                                                 | SYSTEM VOLTAGE                        | 48V                 |
| WHEELBASE          | 1642.48mm                                                                        | SEATING CAPACITY          | Two pass                                                                         | MOTOR POWER                           | 4KW with EM brake   |
| FRONT WHEEL TREAD  | 995mm                                                                            | SOUND BAR                 | No sound bar                                                                     | CHARGING TIME                         | 3-5h                |
| REAR WHEEL TREAD   | 1005mm                                                                           | BODY                      | Easy-to-remove body                                                              | CONTROLLER                            | 400A                |
| BRAKING DISTANCE   | ≤3m                                                                              | AVAILABLE SEAT<br>COLORS  | Black,Beige                                                                      | MAX SPEED                             | 13mph               |
| MIN TURNING RADIUS | ≤3m                                                                              | AVAILABLE MODEL<br>COLORS | White<br>Beige<br>Green<br>PPG :<br>Arctic gray<br>Portimao blue                 | MAXIMUM<br>GRADABILITY<br>(FULL LOAD) | 25%                 |
| CURB WEIGHT        | 390kg                                                                            |                           |                                                                                  |                                       |                     |
| MAX TOTAL MASS     | 540kg                                                                            |                           |                                                                                  |                                       |                     |
| SUSPENSION SYSTEM  | Front: double wishbone<br>independent suspension<br>Rear: leaf spring suspension | TOUCHSCREEN               | 9"Bluetooth touchscreen<br>(radio,music,speedometer<br>bluetooth,back-up camera) | BATTERY                               | 48V Lithium battery |