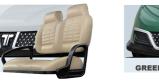

| DIMENSIONS         |                                                                                  | GENERAL                   |                                                                                  | SPECIFICATION                         |                     |
|--------------------|----------------------------------------------------------------------------------|---------------------------|----------------------------------------------------------------------------------|---------------------------------------|---------------------|
| DIWENSIONS         |                                                                                  | OLINLINAL                 |                                                                                  | SFLOILIGATION                         |                     |
| EXTERNAL DIMENSION | 2530x1219x1956mm                                                                 | TIRE SIZE                 | 12" Aluminum wheel<br>205/50r 12                                                 | SYSTEM VOLTAGE                        | 48V                 |
| WHEELBASE          | 1642.48mm                                                                        | SEATING CAPACITY          | Two pass                                                                         | MOTOR POWER                           | 4KW with EM brake   |
| FRONT WHEEL TREAD  | 995mm                                                                            | SOUND BAR                 | No sound bar                                                                     | CHARGING TIME                         | 3-5h                |
| REAR WHEEL TREAD   | 1005mm                                                                           | BODY                      | Easy-to-remove body                                                              | CONTROLLER                            | 400A                |
| BRAKING DISTANCE   | ≤3m                                                                              | AVAILABLE SEAT<br>COLORS  | Black,Beige                                                                      | MAX SPEED                             | 13mph               |
| MIN TURNING RADIUS | ≤3m                                                                              | AVAILABLE MODEL<br>COLORS | White<br>Beige<br>Green<br>PPG :<br>Arctic gray<br>Portimao blue                 | MAXIMUM<br>GRADABILITY<br>(FULL LOAD) | 25%                 |
| CURB WEIGHT        | 390kg                                                                            |                           |                                                                                  |                                       |                     |
| MAX TOTAL MASS     | 540kg                                                                            |                           |                                                                                  |                                       |                     |
| SUSPENSION SYSTEM  | Front: double wishbone<br>independent suspension<br>Rear: leaf spring suspension | TOUCHSCREEN               | 9"Bluetooth touchscreen<br>(radio,music,speedometer<br>bluetooth,back-up camera) | BATTERY                               | 48V Lithium battery |