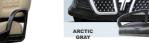

| DIMENSIONS         |                                                                                  | GENERAL                   |                                                                                  | SPECIFICATION                         |                     |
|--------------------|----------------------------------------------------------------------------------|---------------------------|----------------------------------------------------------------------------------|---------------------------------------|---------------------|
| DIWENSIONS         |                                                                                  | OLINLINAL                 |                                                                                  | SFLOILIGATION                         |                     |
| EXTERNAL DIMENSION | 2530x1219x1956mm                                                                 | TIRE SIZE                 | 12" Aluminum wheel<br>205/50r 12                                                 | SYSTEM VOLTAGE                        | 48V                 |
| WHEELBASE          | 1642.48mm                                                                        | SEATING CAPACITY          | Two pass                                                                         | MOTOR POWER                           | 4KW with EM brake   |
| FRONT WHEEL TREAD  | 995mm                                                                            | SOUND BAR                 | No sound bar                                                                     | CHARGING TIME                         | 3-5h                |
| REAR WHEEL TREAD   | 1005mm                                                                           | BODY                      | Easy-to-remove body                                                              | CONTROLLER                            | 400A                |
| BRAKING DISTANCE   | ≤3m                                                                              | AVAILABLE SEAT<br>COLORS  | Black,Beige                                                                      | MAX SPEED                             | 13mph               |
| MIN TURNING RADIUS | ≤3m                                                                              | AVAILABLE MODEL<br>COLORS | White<br>Beige<br>Green<br>PPG :<br>Arctic gray<br>Portimao blue                 | MAXIMUM<br>GRADABILITY<br>(FULL LOAD) | 25%                 |
| CURB WEIGHT        | 390kg                                                                            |                           |                                                                                  |                                       |                     |
| MAX TOTAL MASS     | 540kg                                                                            |                           |                                                                                  |                                       |                     |
| SUSPENSION SYSTEM  | Front: double wishbone<br>independent suspension<br>Rear: leaf spring suspension | TOUCHSCREEN               | 9"Bluetooth touchscreen<br>(radio,music,speedometer<br>bluetooth,back-up camera) | BATTERY                               | 48V Lithium battery |