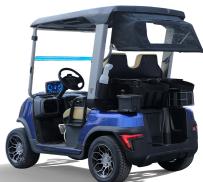

Golf ball washer

Golf bag holder and storage basket

Sand bottle

Caddy master cooler

Golf bag cover with retractable mechanism

12" Aluminum wheel 205/50R12

## **VEHICLE FEATURES**

Adjustable steering column

Control switches

Stereo system with lights

9"Bluetooth touchscreen

Storage compartment

Cuboid sound bar

Foam rise golf course seat (option)