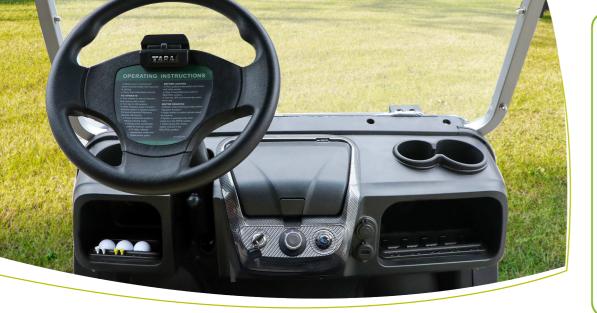

## **VEHICLE FEATURES**

Adjustable steering column

Control switches

Stereo system with lights

9"Bluetooth touchscreen

Storage compartment

Cuboid sound bar

Foam rise golf course seat (option)