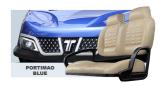

| DIMENSIONS         |                                                                            | GENERAL               |                                                                                  | SPECIFICATION                         |                     |
|--------------------|----------------------------------------------------------------------------|-----------------------|----------------------------------------------------------------------------------|---------------------------------------|---------------------|
| EXTERNAL DIMENSION | 2530x1219x1956mm                                                           | TIRE SIZE             | 12" Aluminum wheel 205/50r 12                                                    | SYSTEM VOLTAGE                        | 48V                 |
| WHEELBASE          | 1642.48mm                                                                  | SEATING CAPACITY      | Two pass                                                                         | MOTOR POWER                           | 6.3KW with EM brake |
| FRONT WHEEL TREAD  | 995mm                                                                      | SOUND BAR             | No sound bar                                                                     | CHARGING TIME                         | 3-5h                |
| REAR WHEEL TREAD   | 1005mm                                                                     | BODY                  | Easy-to-remove body                                                              | CONTROLLER                            | 400A                |
| BRAKING DISTANCE   | ≤3m                                                                        | AVAILABLE SEAT COLORS | Black,Beige                                                                      | MAX SPEED                             | 13mph               |
| MIN TURNING RADIUS | ≤3m                                                                        | COLORS                | Beige<br>Green<br>PPG:<br>Arctic gray<br>Mineral white<br>Portimao blue          | MAXIMUM<br>GRADABILITY<br>(FULL LOAD) | 25%                 |
| CURB WEIGHT        | 390kg                                                                      |                       |                                                                                  |                                       |                     |
| MAX TOTAL MASS     | 540kg                                                                      |                       |                                                                                  |                                       |                     |
| SUSPENSION SYSTEM  | Front: double wishbone independent suspension Rear: leaf spring suspension | TOUCHSCREEN           | 9"Bluetooth touchscreen<br>(radio,music,speedometer<br>bluetooth,back-up camera) | BATTERY                               | 48V Lithium battery |

## Standard Color Matching

\* Color discrepancies may occur in the images due to differences in lighting, display settings, and printing. Please refer to the actual products for accurate color representation