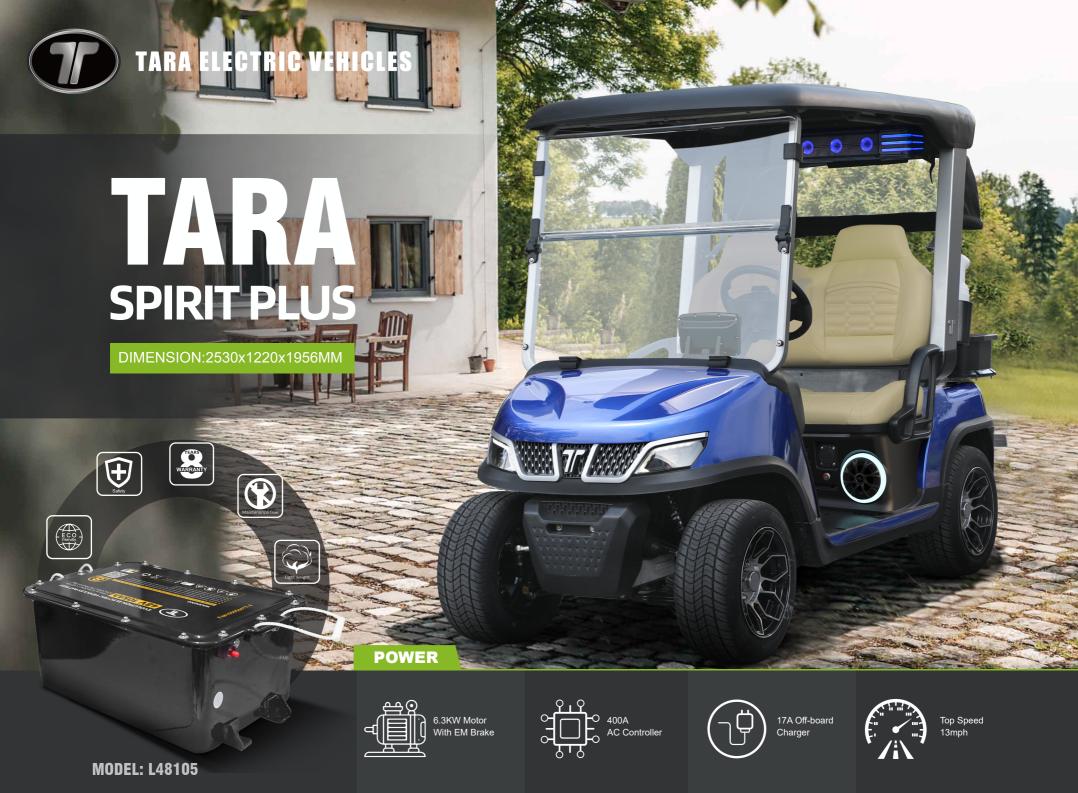

| DIMENSIONS         |                                                                            | GENERAL               |                                                                                  | SPECIFICATION                         |                     |
|--------------------|----------------------------------------------------------------------------|-----------------------|----------------------------------------------------------------------------------|---------------------------------------|---------------------|
| EXTERNAL DIMENSION | 2530x1219x1956mm                                                           | TIRE SIZE             | 12" Aluminum wheel 205/50r 12                                                    | SYSTEM VOLTAGE                        | 48V                 |
| WHEELBASE          | 1642.48mm                                                                  | SEATING CAPACITY      | Two pass                                                                         | MOTOR POWER                           | 6.3KW with EM brake |
| FRONT WHEEL TREAD  | 995mm                                                                      | SOUND BAR             | No sound bar                                                                     | CHARGING TIME                         | 3-5h                |
| REAR WHEEL TREAD   | 1005mm                                                                     | BODY                  | Easy-to-remove body                                                              | CONTROLLER                            | 400A                |
| BRAKING DISTANCE   | ≤3m                                                                        | AVAILABLE SEAT COLORS | Black,Beige                                                                      | MAX SPEED                             | 13mph               |
| MIN TURNING RADIUS | ≤3m                                                                        | COLORS                | Beige<br>Green<br>PPG:<br>Arctic gray<br>Mineral white<br>Portimao blue          | MAXIMUM<br>GRADABILITY<br>(FULL LOAD) | 25%                 |
| CURB WEIGHT        | 390kg                                                                      |                       |                                                                                  |                                       |                     |
| MAX TOTAL MASS     | 540kg                                                                      |                       |                                                                                  |                                       |                     |
| SUSPENSION SYSTEM  | Front: double wishbone independent suspension Rear: leaf spring suspension | TOUCHSCREEN           | 9"Bluetooth touchscreen<br>(radio,music,speedometer<br>bluetooth,back-up camera) | BATTERY                               | 48V Lithium battery |