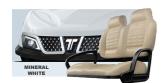

| DIMENSIONS         |                                                                            | GENERAL               |                                                                                  | SPECIFICATION                         |                     |
|--------------------|----------------------------------------------------------------------------|-----------------------|----------------------------------------------------------------------------------|---------------------------------------|---------------------|
| EXTERNAL DIMENSION | 2530x1219x1956mm                                                           | TIRE SIZE             | 12" Aluminum wheel 205/50r 12                                                    | SYSTEM VOLTAGE                        | 48V                 |
| WHEELBASE          | 1642.48mm                                                                  | SEATING CAPACITY      | Two pass                                                                         | MOTOR POWER                           | 6.3KW with EM brake |
| FRONT WHEEL TREAD  | 995mm                                                                      | SOUND BAR             | No sound bar                                                                     | CHARGING TIME                         | 3-5h                |
| REAR WHEEL TREAD   | 1005mm                                                                     | BODY                  | Easy-to-remove body                                                              | CONTROLLER                            | 400A                |
| BRAKING DISTANCE   | ≤3m                                                                        | AVAILABLE SEAT COLORS | Black,Beige                                                                      | MAX SPEED                             | 13mph               |
| MIN TURNING RADIUS | ≤3m                                                                        | COLORS                | Beige<br>Green<br>PPG:<br>Arctic gray<br>Mineral white<br>Portimao blue          | MAXIMUM<br>GRADABILITY<br>(FULL LOAD) | 25%                 |
| CURB WEIGHT        | 390kg                                                                      |                       |                                                                                  |                                       |                     |
| MAX TOTAL MASS     | 540kg                                                                      |                       |                                                                                  |                                       |                     |
| SUSPENSION SYSTEM  | Front: double wishbone independent suspension Rear: leaf spring suspension | TOUCHSCREEN           | 9"Bluetooth touchscreen<br>(radio,music,speedometer<br>bluetooth,back-up camera) | BATTERY                               | 48V Lithium battery |

## Standard Color Matching

\* Color discrepancies may occur in the images due to differences in lighting, display settings, and printing. Please refer to the actual products for accurate color representation