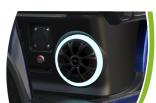

## **VEHICLE FEATURES**

Adjustable steering column

Control switches

Stereo system with lights

9"Bluetooth touchscreen

Storage compartment

Cuboid sound bar

Foam rise golf course seat (option)