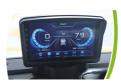

## **VEHICLE FEATURES**

Adjustable steering column

Control switches

Stereo system with lights

9"Bluetooth touchscreen

Storage compartment

Cuboid sound bar

Foam rise golf course seat (option)