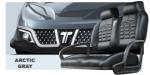

| DIMENSIONS         |                                                                            | GENERAL               |                                                                                  | SPECIFICATION                         |                     |
|--------------------|----------------------------------------------------------------------------|-----------------------|----------------------------------------------------------------------------------|---------------------------------------|---------------------|
| EXTERNAL DIMENSION | 2530x1219x1956mm                                                           | TIRE SIZE             | 12" Aluminum wheel 205/50r 12                                                    | SYSTEM VOLTAGE                        | 48V                 |
| WHEELBASE          | 1642.48mm                                                                  | SEATING CAPACITY      | Two pass                                                                         | MOTOR POWER                           | 6.3KW with EM brake |
| FRONT WHEEL TREAD  | 995mm                                                                      | SOUND BAR             | No sound bar                                                                     | CHARGING TIME                         | 3-5h                |
| REAR WHEEL TREAD   | 1005mm                                                                     | BODY                  | Easy-to-remove body                                                              | CONTROLLER                            | 400A                |
| BRAKING DISTANCE   | ≤3m                                                                        | AVAILABLE SEAT COLORS | Black,Beige                                                                      | MAX SPEED                             | 13mph               |
| MIN TURNING RADIUS | ≤3m                                                                        | COLORS                | Beige<br>Green<br>PPG:<br>Arctic gray<br>Mineral white<br>Portimao blue          | MAXIMUM<br>GRADABILITY<br>(FULL LOAD) | 25%                 |
| CURB WEIGHT        | 390kg                                                                      |                       |                                                                                  |                                       |                     |
| MAX TOTAL MASS     | 540kg                                                                      |                       |                                                                                  |                                       |                     |
| SUSPENSION SYSTEM  | Front: double wishbone independent suspension Rear: leaf spring suspension | TOUCHSCREEN           | 9"Bluetooth touchscreen<br>(radio,music,speedometer<br>bluetooth,back-up camera) | BATTERY                               | 48V Lithium battery |

## Standard Color Matching

\* Color discrepancies may occur in the images due to differences in lighting, display settings, and printing. Please refer to the actual products for accurate color representation