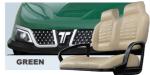

| DIMENSIONS         |                                                                            | GENERAL               |                                                                                  | SPECIFICATION                         |                     |
|--------------------|----------------------------------------------------------------------------|-----------------------|----------------------------------------------------------------------------------|---------------------------------------|---------------------|
| EXTERNAL DIMENSION | 2530x1219x1956mm                                                           | TIRE SIZE             | 12" Aluminum wheel 205/50r 12                                                    | SYSTEM VOLTAGE                        | 48V                 |
| WHEELBASE          | 1642.48mm                                                                  | SEATING CAPACITY      | Two pass                                                                         | MOTOR POWER                           | 6.3KW with EM brake |
| FRONT WHEEL TREAD  | 995mm                                                                      | SOUND BAR             | No sound bar                                                                     | CHARGING TIME                         | 3-5h                |
| REAR WHEEL TREAD   | 1005mm                                                                     | BODY                  | Easy-to-remove body                                                              | CONTROLLER                            | 400A                |
| BRAKING DISTANCE   | ≤3m                                                                        | AVAILABLE SEAT COLORS | Black,Beige                                                                      | MAX SPEED                             | 13mph               |
| MIN TURNING RADIUS | ≤3m                                                                        | COLORS                | Beige<br>Green<br>PPG:<br>Arctic gray<br>Mineral white<br>Portimao blue          | MAXIMUM<br>GRADABILITY<br>(FULL LOAD) | 25%                 |
| CURB WEIGHT        | 390kg                                                                      |                       |                                                                                  |                                       |                     |
| MAX TOTAL MASS     | 540kg                                                                      |                       |                                                                                  |                                       |                     |
| SUSPENSION SYSTEM  | Front: double wishbone independent suspension Rear: leaf spring suspension | TOUCHSCREEN           | 9"Bluetooth touchscreen<br>(radio,music,speedometer<br>bluetooth,back-up camera) | BATTERY                               | 48V Lithium battery |

## Standard Color Matching

\* Color discrepancies may occur in the images due to differences in lighting, display settings, and printing. Please refer to the actual products for accurate color representation