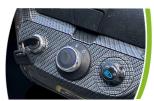

## **VEHICLE FEATURES**

Adjustable steering column

Control switches

Stereo system with lights

9"Bluetooth touchscreen

Storage compartment

Cuboid sound bar

Foam rise golf course seat (option)