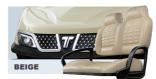

| DIMENSIONS         |                                                                            | GENERAL               |                                                                                  | SPECIFICATION                         |                     |
|--------------------|----------------------------------------------------------------------------|-----------------------|----------------------------------------------------------------------------------|---------------------------------------|---------------------|
| EXTERNAL DIMENSION | 2530x1219x1956mm                                                           | TIRE SIZE             | 12" Aluminum wheel 205/50r 12                                                    | SYSTEM VOLTAGE                        | 48V                 |
| WHEELBASE          | 1642.48mm                                                                  | SEATING CAPACITY      | Two pass                                                                         | MOTOR POWER                           | 6.3KW with EM brake |
| FRONT WHEEL TREAD  | 995mm                                                                      | SOUND BAR             | No sound bar                                                                     | CHARGING TIME                         | 3-5h                |
| REAR WHEEL TREAD   | 1005mm                                                                     | BODY                  | Easy-to-remove body                                                              | CONTROLLER                            | 400A                |
| BRAKING DISTANCE   | ≤3m                                                                        | AVAILABLE SEAT COLORS | Black,Beige                                                                      | MAX SPEED                             | 13mph               |
| MIN TURNING RADIUS | ≤3m                                                                        | COLORS                | Beige<br>Green<br>PPG:<br>Arctic gray<br>Mineral white<br>Portimao blue          | MAXIMUM<br>GRADABILITY<br>(FULL LOAD) | 25%                 |
| CURB WEIGHT        | 390kg                                                                      |                       |                                                                                  |                                       |                     |
| MAX TOTAL MASS     | 540kg                                                                      |                       |                                                                                  |                                       |                     |
| SUSPENSION SYSTEM  | Front: double wishbone independent suspension Rear: leaf spring suspension | TOUCHSCREEN           | 9"Bluetooth touchscreen<br>(radio,music,speedometer<br>bluetooth,back-up camera) | BATTERY                               | 48V Lithium battery |

## Standard Color Matching

\* Color discrepancies may occur in the images due to differences in lighting, display settings, and printing. Please refer to the actual products for accurate color representation