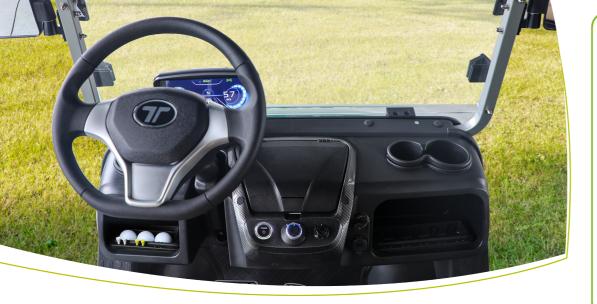

## **MULTI-FUNCTIONAL DASHBOARD**

Adjustable steering column

Control switches

9" Touchscreen with carplay compatibility

Cup holder

Built-in refrigerator

Storage compartment with golf ball & tee holder

USB charging port