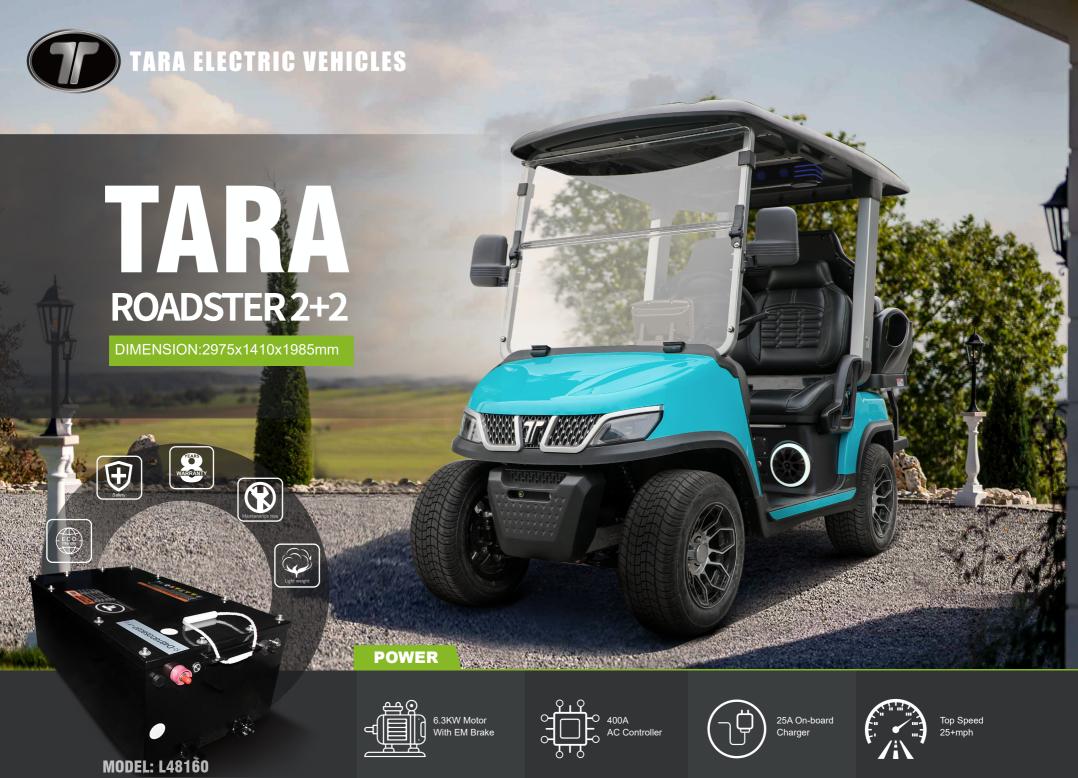

| DIMENSIONS         |                                                                            | GENERAL                   |                                                                                                               | SPECIFICATION                         |                     |
|--------------------|----------------------------------------------------------------------------|---------------------------|---------------------------------------------------------------------------------------------------------------|---------------------------------------|---------------------|
| EXTERNAL DIMENSION | 2975x1410(rearview mirror)<br>x1985mm                                      | TIRE SIZE                 | 12" Aluminum wheel 205/50R12                                                                                  | SYSTEM VOLTAGE                        | 48V                 |
| WHEELBASE          | 1645mm                                                                     | SEATING CAPACITY          | Four pass                                                                                                     | MOTOR POWER                           | 6.3KW with EM brake |
| FRONT WHEEL TREAD  | 995mm                                                                      | SOUND BAR                 | Cuboid sound bar                                                                                              | CHARGING TIME                         | 3-5h                |
| REAR WHEEL TREAD   | 1005mm                                                                     | BODY                      | Easy-to-remove body                                                                                           | CONTROLLER                            | 400A                |
| BRAKING DISTANCE   | ≤4m                                                                        | AVAILABLE SEAT<br>COLORS  | Black,Beige,Brown,Khaki                                                                                       | MAX SPEED                             | 25mph               |
| MIN TURNING RADIUS | ≤5m                                                                        | AVAILABLE MODEL<br>COLORS | PPG:<br>Flamenco red<br>Black sapphire<br>Mediterranean blue<br>Mineral white<br>Portimao blue<br>Arctic gray | MAXIMUM<br>GRADABILITY<br>(FULL LOAD) | 25%                 |
| CURB WEIGHT        | 410kg                                                                      |                           |                                                                                                               |                                       |                     |
| MAX TOTAL MASS     | 710kg                                                                      |                           |                                                                                                               |                                       |                     |
| SUSPENSION SYSTEM  | Front: double wishbone independent suspension Rear: leaf spring suspension | TOUCHSCREEN               | 9"Bluetooth touchscreen<br>(carplay,radio,music,<br>speedometer,bluetooth,<br>back-up camera)                 | BATTERY                               | 48V Lithium battery |