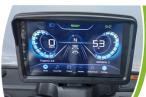

## **MULTI-FUNCTIONAL DASHBOARD**

Adjustable steering column

Control switches

9" Touchscreen with carplay compatibility

Cup holder

Built-in refrigerator

Storage compartment with golf ball & tee holder

USB charging port