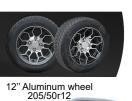

| DIMENSIONS         |                                                                            | GENERAL                   |                                                                                                               | SPECIFICATION                         |                     |
|--------------------|----------------------------------------------------------------------------|---------------------------|---------------------------------------------------------------------------------------------------------------|---------------------------------------|---------------------|
| EXTERNAL DIMENSION | 2975x1410(rearview mirror)<br>x1985mm                                      | TIRE SIZE                 | 12" Aluminum wheel 205/50R12                                                                                  | SYSTEM VOLTAGE                        | 48V                 |
| WHEELBASE          | 1645mm                                                                     | SEATING CAPACITY          | Four pass                                                                                                     | MOTOR POWER                           | 6.3KW with EM brake |
| FRONT WHEEL TREAD  | 995mm                                                                      | SOUND BAR                 | Cuboid sound bar                                                                                              | CHARGING TIME                         | 3-5h                |
| REAR WHEEL TREAD   | 1005mm                                                                     | BODY                      | Easy-to-remove body                                                                                           | CONTROLLER                            | 400A                |
| BRAKING DISTANCE   | ≤4m                                                                        | AVAILABLE SEAT<br>COLORS  | Black,Beige,Brown,Khaki                                                                                       | MAX SPEED                             | 25mph               |
| MIN TURNING RADIUS | ≤5m                                                                        | AVAILABLE MODEL<br>COLORS | PPG:<br>Flamenco red<br>Black sapphire<br>Mediterranean blue<br>Mineral white<br>Portimao blue<br>Arctic gray | MAXIMUM<br>GRADABILITY<br>(FULL LOAD) | 25%                 |
| CURB WEIGHT        | 410kg                                                                      |                           |                                                                                                               |                                       |                     |
| MAX TOTAL MASS     | 710kg                                                                      |                           |                                                                                                               |                                       |                     |
| SUSPENSION SYSTEM  | Front: double wishbone independent suspension Rear: leaf spring suspension | TOUCHSCREEN               | 9"Bluetooth touchscreen<br>(carplay,radio,music,<br>speedometer,bluetooth,<br>back-up camera)                 | BATTERY                               | 48V Lithium battery |