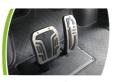

Rear armrest with built-in storage compartment

Cuboid sound bar

Accelerator / Brake pedal

Led brake lights and turning signals

Rear handrail (Optional golf bag holder kit)

Charging port