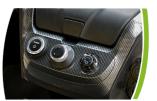

## **MULTI-FUNCTIONAL DASHBOARD**

Adjustable steering column

Control switches

9" Touchscreen with carplay compatibility

Cup holder

Built-in refrigerator

Storage compartment with golf ball & tee holder

USB charging port