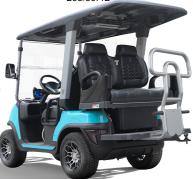

Rear armrest with built-in storage compartment

Cuboid sound bar

Accelerator / Brake pedal

Led brake lights and turning signals

Rear handrail (Optional golf bag holder kit)

Charging port