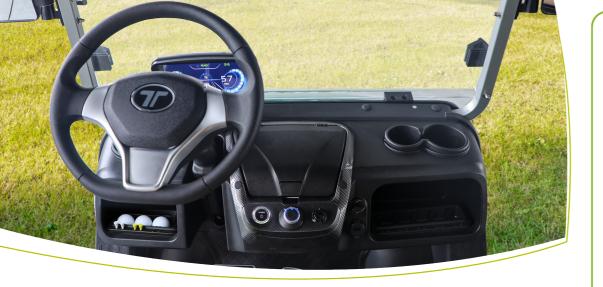

## **MULTI-FUNCTIONAL DASHBOARD**

Adjustable steering column

Control switches

9" Touchscreen with carplay compatibility

Cup holder

Built-in refrigerator

Storage compartment with golf ball & tee holder

USB charging port