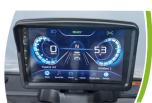

## **MULTI-FUNCTIONAL DASHBOARD**

Adjustable steering column

Control switches

9" Touchscreen with carplay compatibility

Cup holder

Built-in refrigerator

Storage compartment with golf ball & tee holder

USB charging port