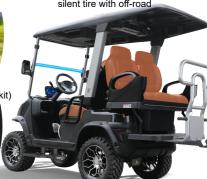

| DIMENSIONS         |                                                                            | GENERAL                   |                                                                                                               | SPECIFICATION                         |                     |
|--------------------|----------------------------------------------------------------------------|---------------------------|---------------------------------------------------------------------------------------------------------------|---------------------------------------|---------------------|
| EXTERNAL DIMENSION | 3060x1410(rearview mirror) x2100mm                                         | TIRE SIZE                 | 14" Aluminum wheel/ 23x10<br>-14silent tire with off-road                                                     | SYSTEM VOLTAGE                        | 48V                 |
| WHEELBASE          | 1645mm                                                                     | SEATING CAPACITY          | Four pass                                                                                                     | MOTOR POWER                           | 6.3KW with EM brake |
| FRONT WHEEL TREAD  | 999mm                                                                      | SOUND BAR                 | Cuboid sound bar                                                                                              | CHARGING TIME                         | 3-5h                |
| REAR WHEEL TREAD   | 1009mm                                                                     | BODY                      | Easy-to-remove body                                                                                           | CONTROLLER                            | 400A                |
| BRAKING DISTANCE   | ≤4m                                                                        | AVAILABLE SEAT COLORS     | Black,Beige,Brown,Khaki                                                                                       | MAX SPEED                             | 25mph               |
| MIN TURNING RADIUS | ≤5m                                                                        | AVAILABLE MODEL<br>COLORS | PPG:<br>Flamenco red<br>Black rapphire<br>Mediterranean blue<br>Mineral white<br>Portimao blue<br>Arctic gray | MAXIMUM<br>GRADABILITY<br>(FULL LOAD) | 25%                 |
| CURB WEIGHT        | 460kg                                                                      |                           |                                                                                                               |                                       |                     |
| MAX TOTAL MASS     | 760kg                                                                      |                           |                                                                                                               |                                       |                     |
| SUSPENSION SYSTEM  | Front: double wishbone independent suspension Rear: leaf spring suspension | TOUCHSCREEN               | 9"Bluetooth touchscreen<br>(carplay,radio,music,<br>speedometer,bluetooth,<br>back-up camera)                 | BATTERY                               | 48V Lithium battery |

Rear armrest with built-in storage compartment

Cuboid sound bar

Accelerator / brake pedal

Led brake lights and turning signals

Rear handrail

Charging port

14"Aluminum wheel/ 23x10-14 silent tire with off-road