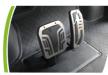

Rear armrest with built-in storage compartment

Cuboid sound bar

Accelerator / brake pedal

Led brake lights and turning signals

Rear handrail

Charging port

14"Aluminum wheel/ 23x10-14 silent tire with off-road