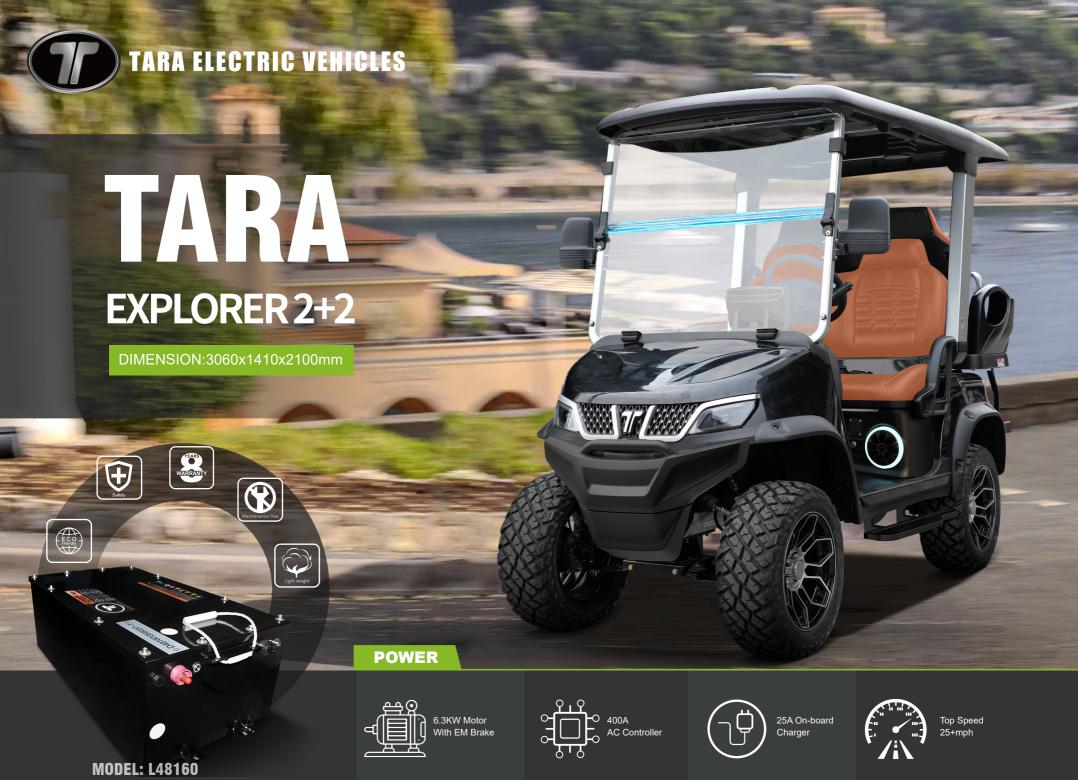

| DIMENSIONS         |                                                                            | GENERAL                   |                                                                                                               | SPECIFICATION                         |                     |
|--------------------|----------------------------------------------------------------------------|---------------------------|---------------------------------------------------------------------------------------------------------------|---------------------------------------|---------------------|
| EXTERNAL DIMENSION | 3060x1410(rearview mirror) x2100mm                                         | TIRE SIZE                 | 14" Aluminum wheel/ 23x10<br>-14silent tire with off-road                                                     | SYSTEM VOLTAGE                        | 48V                 |
| WHEELBASE          | 1645mm                                                                     | SEATING CAPACITY          | Four pass                                                                                                     | MOTOR POWER                           | 6.3KW with EM brake |
| FRONT WHEEL TREAD  | 999mm                                                                      | SOUND BAR                 | Cuboid sound bar                                                                                              | CHARGING TIME                         | 3-5h                |
| REAR WHEEL TREAD   | 1009mm                                                                     | BODY                      | Easy-to-remove body                                                                                           | CONTROLLER                            | 400A                |
| BRAKING DISTANCE   | ≤4m                                                                        | AVAILABLE SEAT COLORS     | Black,Beige,Brown,Khaki                                                                                       | MAX SPEED                             | 25mph               |
| MIN TURNING RADIUS | ≤5m                                                                        | AVAILABLE MODEL<br>COLORS | PPG:<br>Flamenco red<br>Black rapphire<br>Mediterranean blue<br>Mineral white<br>Portimao blue<br>Arctic gray | MAXIMUM<br>GRADABILITY<br>(FULL LOAD) | 25%                 |
| CURB WEIGHT        | 460kg                                                                      |                           |                                                                                                               |                                       |                     |
| MAX TOTAL MASS     | 760kg                                                                      |                           |                                                                                                               |                                       |                     |
| SUSPENSION SYSTEM  | Front: double wishbone independent suspension Rear: leaf spring suspension | TOUCHSCREEN               | 9"Bluetooth touchscreen<br>(carplay,radio,music,<br>speedometer,bluetooth,<br>back-up camera)                 | BATTERY                               | 48V Lithium battery |