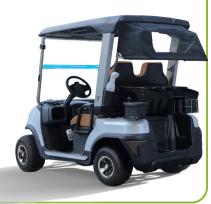

### **DIMENSIONS**

- External Dimension: 2530x1220x1890mm
- Wheelbase: 1642.45 mm
- Front Wheel Tread: 984 mm
- Rear Wheel Tread: 994 mm
- Braking Distance: ≤3 m
- Min Turning Radius: ≤3 m
- Curb Weight: 370 kg
- Max Total Mass: 520 kg
- Tire: 8" Iron wheel 18\*8.5-8 tire

### **SPECIFICATION**

- Body: easy-to-remove body
- Motor Power: 4 KW with EM brake
- Charging Time: 3-5 h
- Controller: 400 A

- Seating Capacity: two pass
- System Voltage: 48 V

- Maximum Gradability (Full Load): 25%
- Suspension:

Front: double wishbone independent suspension Rear: leaf spring suspension

Golf ball washer



8" Iron wheel 18\*8.5-8 tire



Sand bottle



Golf bag holder and storage basket



Caddy master cooler



Golf bag cover with retractable mechanism

# **DESIGNED FOR GOLFING**



## **MULTI-FUNCTIONAL DASHBOARD**



Adjustable steering



Control switches



Comfort grip steering wheel with scorecard holder



Cup holder



Storage compartment



Storage compartment with golf ball & tee holder



**USB** charging port

## **STANDARD COLOR MATCHING**











\* Color discrepancies may occur in the images due to differences in lighting, display settings, and printing. Please refer to the actual products for accurate color representation