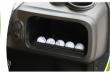

Front: double wishbone independent suspension Rear: leaf spring suspension

Golf ball washer

8" Iron wheel 18\*8.5-8 tire

Sand bottle

Golf bag holder and storage basket

Caddy master cooler

Golf bag cover with retractable mechanism