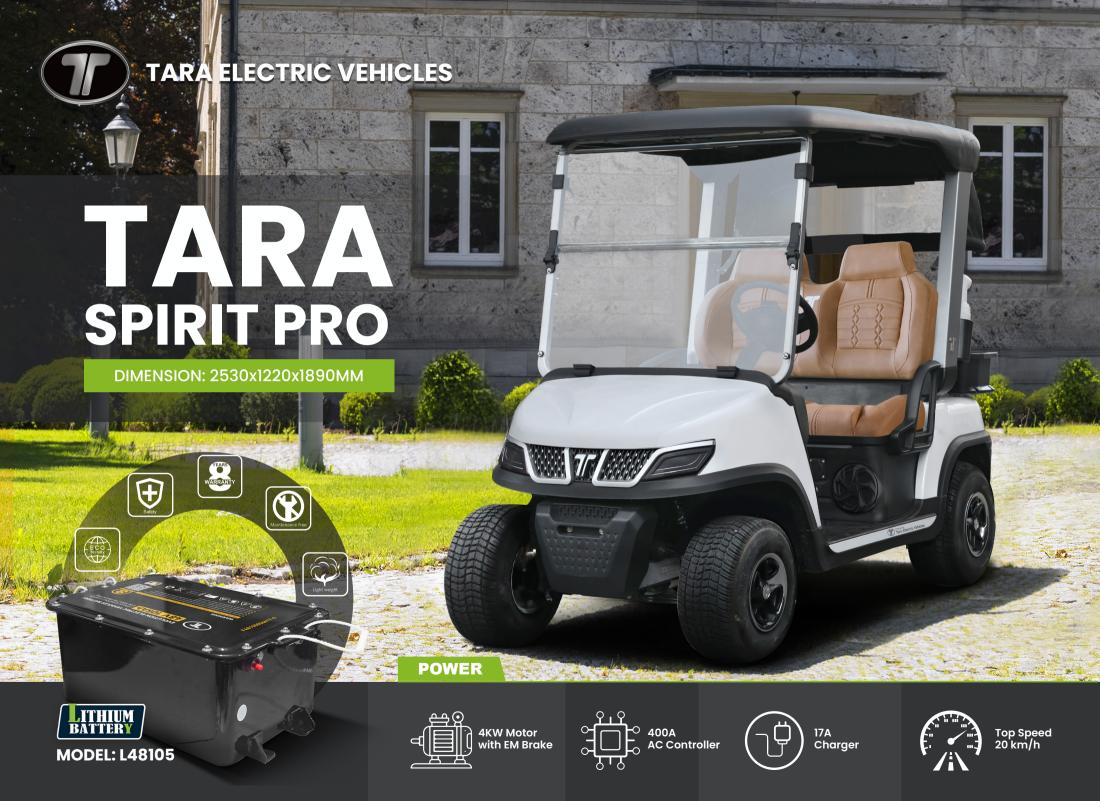

### **DIMENSIONS**

- External Dimension: 2530x1220x1890mm
- Wheelbase: 1642.45 mm
- Front Wheel Tread: 984 mm
- Rear Wheel Tread: 994 mm
- Braking Distance: ≤3 m
- Min Turning Radius: ≤3 m
- Curb Weight: 370 kg
- Max Total Mass: 520 kg
- Tire: 8" Iron wheel 18\*8.5-8 tire

### **SPECIFICATION**

- Body: easy-to-remove body
- Motor Power: 4 KW with EM brake
- Charging Time: 3-5 h
- Controller: 400 A

- Seating Capacity: two pass
- System Voltage: 48 V

- Maximum Gradability (Full Load): 25%
- Suspension:

Front: double wishbone independent suspension Rear: leaf spring suspension

Golf ball washer

8" Iron wheel 18\*8.5-8 tire

Sand bottle

Golf bag holder and storage basket

Caddy master cooler

Golf bag cover with retractable mechanism