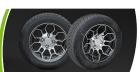

### **DIMENSIONS**

- External Dimension: 2530x1220x1956mm
- Wheelbase: 1642.48 mm
- Front Wheel Tread: 995 mm
- Rear Wheel Tread: 1005 mm
- Braking Distance: ≤3 m
- Min Turning Radius: ≤3 m
- Curb Weight: 390 kg
- Max Total Mass: 540 kg
- Tire: 12" aluminum wheel 205/50R12

- Motor Power: 6.3 KW with EM brake

Golf ball washer

Golf bag holder and storage basket

LED headlights /Taillights

Sand bottle

Caddy master cooler

Golf bag cover with retractable mechanism

12" Aluminum wheel 205/50R12