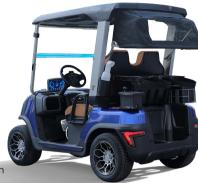

# **VEHICLE FEATURES**

Adjustable steering column

Control switches

Stereo system with lights

9" Bluetooth touchscreen

Storage compartment

Cuboid sound bar

Foam rise golf course seat (option)