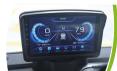

# **VEHICLE FEATURES**

Adjustable steering column

Control switches

Stereo system with lights

9" Bluetooth touchscreen

Storage compartment

Cuboid sound bar

Foam rise golf course seat (option)