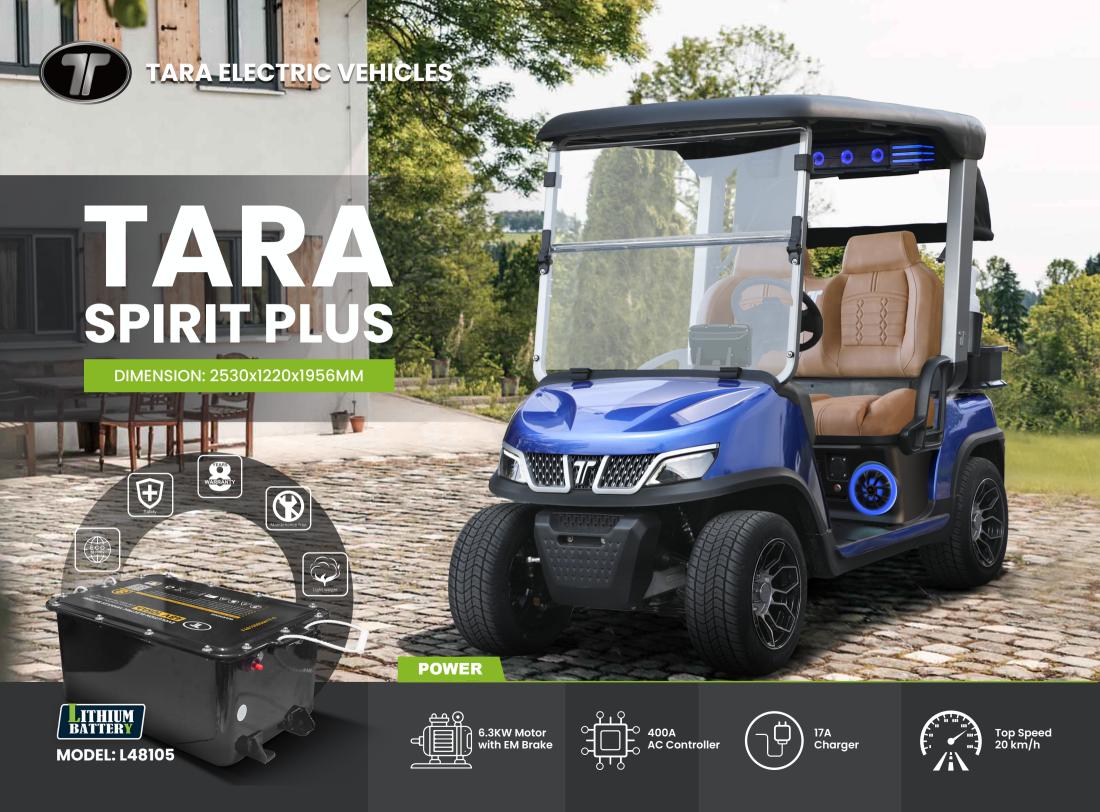

### **DIMENSIONS**

- External Dimension: 2530x1220x1956mm
- Wheelbase: 1642.48 mm
- Front Wheel Tread: 995 mm
- Rear Wheel Tread: 1005 mm
- Braking Distance: ≤3 m
- Min Turning Radius: ≤3 m
- Curb Weight: 390 kg
- Max Total Mass: 540 kg
- Tire: 12" aluminum wheel 205/50R12

## **SPECIFICATION**

- Seating Capacity: two pass
- Body: easy-to-remove body
- System Voltage: 48 V
- Charging Time: 3-5 h
- Controller: 400 A
- Maximum Gradability (Full Load): 25%
- Suspension:

Front: double wishbone independent suspension Rear: leaf spring suspension

- Motor Power: 6.3 KW with EM brake

Golf ball washer

Golf bag holder and storage basket

LED headlights /Taillights

Sand bottle

Caddy master cooler

Golf bag cover with retractable mechanism

12" Aluminum wheel 205/50R12

# **VEHICLE FEATURES**

Adjustable steering column

Control switches

Stereo system with lights

9" Bluetooth touchscreen

Storage compartment

Cuboid sound bar

Foam rise golf course seat (option)