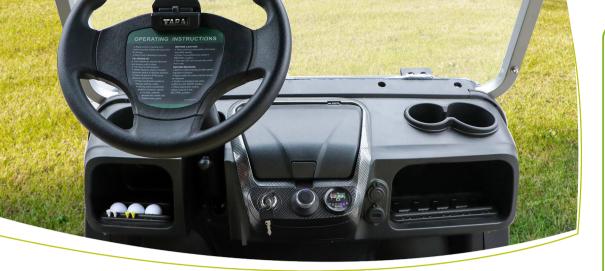

# **VEHICLE FEATURES**

Adjustable steering column

Control switches

Stereo system with lights

9" Bluetooth touchscreen

Storage compartment

Cuboid sound bar

Foam rise golf course seat (option)