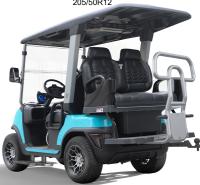

Rear armrest with built-in storage compartment

Cuboid sound bar

Accelerator / Brake pedal

Led brake lights and turning signals

Rear handrail (Optional golf bag holder kit)

Charging por

12" Aluminum Wheel 205/50R12