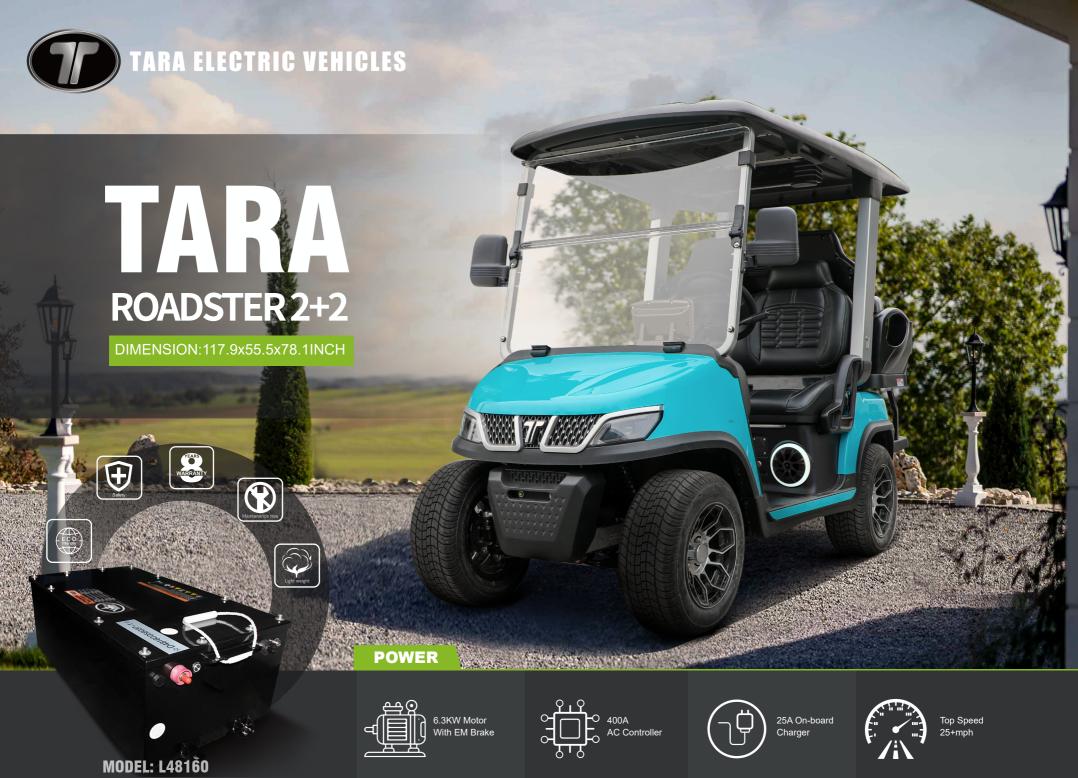

| DIMENSIONS         |                                                                            | GENERAL                   |                                                                                                                    | SPECIFICATION                         |                     |
|--------------------|----------------------------------------------------------------------------|---------------------------|--------------------------------------------------------------------------------------------------------------------|---------------------------------------|---------------------|
| EXTERNAL DIMENSION | 117.9x55.5(rearview mirror)                                                | TIRE SIZE                 | 12" Aluminum wheel                                                                                                 | SYSTEM VOLTAGE                        | 48V                 |
| WHEELBASE          | 64.7inch                                                                   | SEATING CAPACITY          | Four pass                                                                                                          | MOTOR POWER                           | 6.3KW with EM brake |
| FRONT WHEEL TREAD  | 47.24inch                                                                  | SOUND BAR                 | Cuboid sound bar                                                                                                   | CHARGING TIME                         | 3-5h                |
| REAR WHEEL TREAD   | 47.64inch                                                                  | BODY                      | Easy-to-remove body                                                                                                | CONTROLLER                            | 400A                |
| BRAKING DISTANCE   | ≤9.8feet                                                                   | AVAILABLE SEAT<br>COLORS  | Black,Beige,Brown,Khaki                                                                                            | MAX SPEED                             | 25mph               |
| MIN TURNING RADIUS | ≤9.8feet                                                                   | AVAILABLE MODEL<br>COLORS | PPG:<br>Flamenco Red,<br>Black Sapphire,<br>Mediterranean Blue,<br>Mineral White,<br>Portimao Blue,<br>Arctic Gray | MAXIMUM<br>GRADABILITY<br>(FULL LOAD) | 25%                 |
| CURB WEIGHT        | 904lbs                                                                     |                           |                                                                                                                    |                                       |                     |
| MAX TOTAL MASS     | 1565.3lbs                                                                  |                           |                                                                                                                    |                                       |                     |
| SUSPENSION SYSTEM  | Front: double wishbone independent suspension Rear: leaf spring suspension | TOUCHSCREEN               | 9"Bluetooth Touchscreen<br>(Radio,Music,Speedometer<br>Bluetooth,Back-up camera<br>Car-net APP connetion)          | BATTERY                               | 48V Lithium battery |