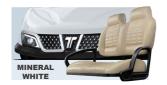

: double wishbone independent suspension Rear: leaf spring suspension | TOUCHSCREEN               | 9"Bluetooth Touchscreen<br>(Radio,Music,Speedometer<br>Bluetooth,Back-up camera<br>Car-net APP connetion)          | BATTERY                               | 48V Lithium battery |



Rear armrest with built-in storage compartment



Cuboid sound bar



Accelerator / Brake pedal



Led brake lights and turning signals



Rear handrail (Optional golf bag holder kit)



Charging por



12" Aluminum Wheel 205/50R12



## **MULTI-FUNCTIONAL DASHBOARD**



Adjustable steering column



Control switches



Comfort grip steering wheel with scorecard holder



Cup holder



Built-in refrigerator



Storage compartment with golf ball & tee holder



USB charging port

## **Color Matching Standard**