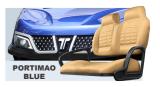

| DIMENSIONS         |                                                                            | GENERAL                   |                                                                                                                    | SPECIFICATION                         |                     |
|--------------------|----------------------------------------------------------------------------|---------------------------|--------------------------------------------------------------------------------------------------------------------|---------------------------------------|---------------------|
| EXTERNAL DIMENSION | 117.9x55.5(rearview mirror)                                                | TIRE SIZE                 | 12" Aluminum wheel                                                                                                 | SYSTEM VOLTAGE                        | 48V                 |
| WHEELBASE          | 64.7inch                                                                   | SEATING CAPACITY          | Four pass                                                                                                          | MOTOR POWER                           | 6.3KW with EM brake |
| FRONT WHEEL TREAD  | 47.24inch                                                                  | SOUND BAR                 | Cuboid sound bar                                                                                                   | CHARGING TIME                         | 3-5h                |
| REAR WHEEL TREAD   | 47.64inch                                                                  | BODY                      | Easy-to-remove body                                                                                                | CONTROLLER                            | 400A                |
| BRAKING DISTANCE   | ≤9.8feet                                                                   | AVAILABLE SEAT<br>COLORS  | Black,Beige,Brown,Khaki                                                                                            | MAX SPEED                             | 25mph               |
| MIN TURNING RADIUS | ≤9.8feet                                                                   | AVAILABLE MODEL<br>COLORS | PPG:<br>Flamenco Red,<br>Black Sapphire,<br>Mediterranean Blue,<br>Mineral White,<br>Portimao Blue,<br>Arctic Gray | MAXIMUM<br>GRADABILITY<br>(FULL LOAD) | 25%                 |
| CURB WEIGHT        | 904lbs                                                                     |                           |                                                                                                                    |                                       |                     |
| MAX TOTAL MASS     | 1565.3lbs                                                                  |                           |                                                                                                                    |                                       |                     |
| SUSPENSION SYSTEM  | Front: double wishbone independent suspension Rear: leaf spring suspension | TOUCHSCREEN               | 9"Bluetooth Touchscreen<br>(Radio,Music,Speedometer<br>Bluetooth,Back-up camera<br>Car-net APP connetion)          | BATTERY                               | 48V Lithium battery |

## **Color Matching Standard**