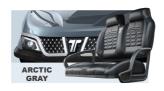

| DIMENSIONS         |                                                                            | GENERAL                   |                                                                                                                    | SPECIFICATION                         |                     |
|--------------------|----------------------------------------------------------------------------|---------------------------|--------------------------------------------------------------------------------------------------------------------|---------------------------------------|---------------------|
| EXTERNAL DIMENSION | 117.9x55.5(rearview mirror)                                                | TIRE SIZE                 | 12" Aluminum wheel                                                                                                 | SYSTEM VOLTAGE                        | 48V                 |
| WHEELBASE          | 64.7inch                                                                   | SEATING CAPACITY          | Four pass                                                                                                          | MOTOR POWER                           | 6.3KW with EM brake |
| FRONT WHEEL TREAD  | 47.24inch                                                                  | SOUND BAR                 | Cuboid sound bar                                                                                                   | CHARGING TIME                         | 3-5h                |
| REAR WHEEL TREAD   | 47.64inch                                                                  | BODY                      | Easy-to-remove body                                                                                                | CONTROLLER                            | 400A                |
| BRAKING DISTANCE   | ≤9.8feet                                                                   | AVAILABLE SEAT<br>COLORS  | Black,Beige,Brown,Khaki                                                                                            | MAX SPEED                             | 25mph               |
| MIN TURNING RADIUS | ≤9.8feet                                                                   | AVAILABLE MODEL<br>COLORS | PPG:<br>Flamenco Red,<br>Black Sapphire,<br>Mediterranean Blue,<br>Mineral White,<br>Portimao Blue,<br>Arctic Gray | MAXIMUM<br>GRADABILITY<br>(FULL LOAD) | 25%                 |
| CURB WEIGHT        | 904lbs                                                                     |                           |                                                                                                                    |                                       |                     |
| MAX TOTAL MASS     | 1565.3lbs                                                                  |                           |                                                                                                                    |                                       |                     |
| SUSPENSION SYSTEM  | Front: double wishbone independent suspension Rear: leaf spring suspension | TOUCHSCREEN               | 9"Bluetooth Touchscreen<br>(Radio,Music,Speedometer<br>Bluetooth,Back-up camera<br>Car-net APP connetion)          | BATTERY                               | 48V Lithium battery |

## **Color Matching Standard**