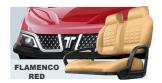

nt: double wishbone independent suspension Rear: leaf spring suspension | TOUCHSCREEN               | 9"Bluetooth Touchscreen<br>(Radio,Music,Speedometer<br>Bluetooth,Back-up camera<br>Car-net APP connetion)          | BATTERY                               | 48V Lithium battery |



Rear armrest with built-in storage compartment



Cuboid sound bar



Accelerator / Brake pedal



Led brake lights and turning signals



Rear handrail (Optional golf bag holder kit)



Charging por



12" Aluminum Wheel 205/50R12



## **MULTI-FUNCTIONAL DASHBOARD**



Adjustable steering column



Control switches



Comfort grip steering wheel with scorecard holder



Cup holder



Built-in refrigerator



Storage compartment with golf ball & tee holder



USB charging port

## **Color Matching Standard**