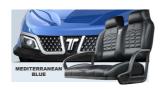

double wishbone independent suspension Rear: leaf spring suspension | TOUCHSCREEN               | 9"Bluetooth Touchscreen<br>(Radio,Music,Speedometer<br>Bluetooth,Back-up camera<br>Car-net APP connetion)          | BATTERY                               | 48V Lithium battery |



Rear armrest with built-in storage compartment



Cuboid sound bar



Accelerator / Brake pedal



Led brake lights and turning signals



Rear handrail (Optional golf bag holder kit)



Charging por



12" Aluminum Wheel 205/50R12



## **MULTI-FUNCTIONAL DASHBOARD**



Adjustable steering column



Control switches



Comfort grip steering wheel with scorecard holder



Cup holder



Built-in refrigerator



Storage compartment with golf ball & tee holder



USB charging port

## **Color Matching Standard**