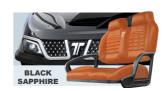

| DIMENSIONS         |                                                                            | GENERAL                   |                                                                                                                    | SPECIFICATION                         |                     |
|--------------------|----------------------------------------------------------------------------|---------------------------|--------------------------------------------------------------------------------------------------------------------|---------------------------------------|---------------------|
| EXTERNAL DIMENSION | 117.9x55.5(rearview mirror)                                                | TIRE SIZE                 | 12" Aluminum wheel                                                                                                 | SYSTEM VOLTAGE                        | 48V                 |
| WHEELBASE          | 64.7inch                                                                   | SEATING CAPACITY          | Four pass                                                                                                          | MOTOR POWER                           | 6.3KW with EM brake |
| FRONT WHEEL TREAD  | 47.24inch                                                                  | SOUND BAR                 | Cuboid sound bar                                                                                                   | CHARGING TIME                         | 3-5h                |
| REAR WHEEL TREAD   | 47.64inch                                                                  | BODY                      | Easy-to-remove body                                                                                                | CONTROLLER                            | 400A                |
| BRAKING DISTANCE   | ≤9.8feet                                                                   | AVAILABLE SEAT<br>COLORS  | Black,Beige,Brown,Khaki                                                                                            | MAX SPEED                             | 25mph               |
| MIN TURNING RADIUS | ≤9.8feet                                                                   | AVAILABLE MODEL<br>COLORS | PPG:<br>Flamenco Red,<br>Black Sapphire,<br>Mediterranean Blue,<br>Mineral White,<br>Portimao Blue,<br>Arctic Gray | MAXIMUM<br>GRADABILITY<br>(FULL LOAD) | 25%                 |
| CURB WEIGHT        | 904lbs                                                                     |                           |                                                                                                                    |                                       |                     |
| MAX TOTAL MASS     | 1565.3lbs                                                                  |                           |                                                                                                                    |                                       |                     |
| SUSPENSION SYSTEM  | Front: double wishbone independent suspension Rear: leaf spring suspension | TOUCHSCREEN               | 9"Bluetooth Touchscreen<br>(Radio,Music,Speedometer<br>Bluetooth,Back-up camera<br>Car-net APP connetion)          | BATTERY                               | 48V Lithium battery |

## **Color Matching Standard**