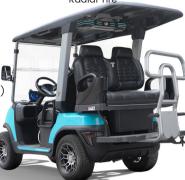

## **DIMENSIONS**

- External Dimension: 2975x1410(rearview mirror)x1985mm
- Wheelbase: 1645 mm
- Front Wheel Tread: 995 mm
- Rear Wheel Tread: 1005 mm
- Braking Distance: ≤4 m
- Min Turning Radius: ≤5 m
- Curb Weight: 410 kg
- Max Total Mass: 710 kg
- Tire: 12" Aluminum Wheel 205/50R12 **Radial Tire**

## **SPECIFICATION**

- Seating Capacity: four pass
- Body: easy-to-remove body
- System Voltage: 48 V
- Motor Power: 6.3 KW with EM brake
- Charging Time: 3-5 h
- Controller: 400 A
- Maximum Gradability (Full Load): 25%
- Suspension:

Front: double wishbone independent suspension Rear: leaf spring suspension

Cuboid sound bar

Rear armrest with built-in

storage compartment

Accelerator Brake pedal

Led brake lights and turning signals

Rear handrail (Optional golf bag holder kit)

Charging port

12" Aluminum Wheel 205/50R12 Radial Tire