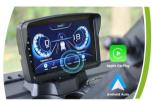

# **MULTI-FUNCTIONAL DASHBOARD**

Adjustable steering column

Control switches

9" Touchscreen with carplay compatibility

Cup holder

Built-in refrigerator

Storage compartment with golf ball & tee holder

USB charging port