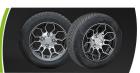

## **DIMENSIONS**

- External Dimension: 2975x1410(rearview mirror)x1985mm
- Wheelbase: 1645 mm
- Front Wheel Tread: 995 mm
- Rear Wheel Tread: 1005 mm
- Braking Distance: ≤4 m
- Min Turning Radius: ≤5 m
- Curb Weight: 410 kg
- Max Total Mass: 710 kg
- Tire: 12" Aluminum Wheel 205/50R12 **Radial Tire**

Charging port

12" Aluminum Wheel 205/50R12 Radial Tire