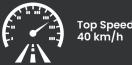

## **SPECIFICATION**

- Seating Capacity: four pass
- Body: easy-to-remove body
- System Voltage: 48 V
- Motor Power: 6.3 KW with EM brake
- Charging Time: 3-5 h
- Controller: 400 A
- Maximum Gradability (Full Load): 25%
- Suspension:

Front: double wishbone independent suspension Rear: leaf spring suspension

Cuboid sound bar

Rear armrest with built-in

storage compartment

Accelerator Brake pedal

Led brake lights and turning signals

Rear handrail (Optional golf bag holder kit)