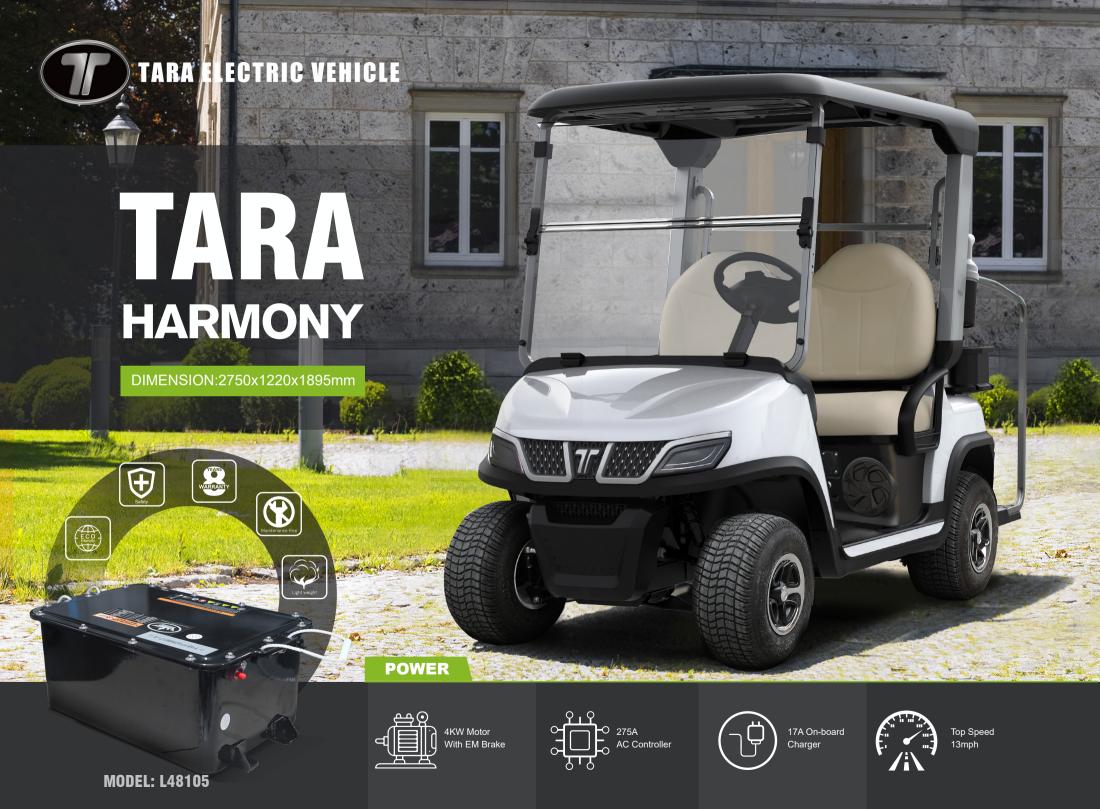

| DIMENSIONS         |                                                                            | GENERAL                   |                                                                         | SPECIFICATION                         |                     |
|--------------------|----------------------------------------------------------------------------|---------------------------|-------------------------------------------------------------------------|---------------------------------------|---------------------|
| EXTERNAL DIMENSION | 2750x1220x1895mm                                                           | TIRE SIZE                 | 8" Iron wheel<br>18/8.5-8 tire wheel                                    | SYSTEM VOLTAGE                        | 48V                 |
| WHEELBASE          | 1642. 48mm                                                                 | SEATING CAPACITY          | Two pass                                                                | MOTOR POWER                           | 4KW with EM brake   |
| FRONT WHEEL TREAD  | 1200mm                                                                     | SOUND BAR                 | No Sound Bar                                                            | CHARGING TIME                         | 3-5h                |
| REAR WHEEL TREAD   | 1210mm                                                                     | BODY                      | Easy-to-remove body                                                     | CONTROLLER                            | 275A                |
| BRAKING DISTANCE   | ≤3m                                                                        | AVAILABLE SEAT<br>COLORS  | Beige                                                                   | MAX SPEED                             | 13mph               |
| MIN TURNING RADIUS | ≤3m                                                                        | AVAILABLE MODEL<br>COLORS | Sandstone<br>White<br>Beige<br>Green<br>Silver<br>PPG:<br>Portimao Blue | MAXIMUM<br>GRADABILITY<br>(FULL LOAD) | 25%                 |
| CURB WEIGHT        | 390kg                                                                      |                           |                                                                         |                                       |                     |
| MAX TOTAL MASS     | 540kg                                                                      |                           |                                                                         |                                       |                     |
| SUSPENSION SYSTEM  | Front: double wishbone independent suspension Rear: leaf spring suspension | TOUCHSCREEN               | No Touchscreen                                                          | BATTERY                               | 48V Lithium battery |