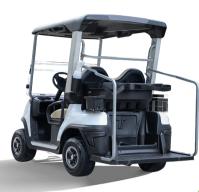

Golf ball washer

8"iron wheel 18/8.5-8 tire

Sand bottle

Golf bag holder & Storage compartment

Caddy master cooler

Caddy Stand