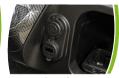

m
- Curb Weight: 390 kg
- Max Total Mass: 540 kg
- Tire: 8" Iron wheel 18/8.5-8 tire wheel

## **SPECIFICATION**

- Seating Capacity: two pass
- Body: easy-to-remove body
- System Voltage: 48 V
- Motor Power: 4 KW with EM brake
- Charging Time: 3-5 h
- Controller: 275 A
- Maximum Gradability(Full Load): 25%
- Suspension:

Front: double wishbone independent suspension Rear: leaf spring suspension

Golf ball washer



8" iron wheel 18/8.5-8 tire



Sand bottle



Golf bag holder & Storage compartment



Caddy master cooler



Caddy stand

# **DESIGNED FOR GOLFING**



## **MULTI-FUNCTIONAL DASHBOARD**



Adjustable steering column



Control switches



Comfort grip steering wheel with scorecard holder



Cup holder



Storage compartment



Storage compartment with golf ball & tee holder



USB charging port

## STANDARD COLOR MATCHING













\* Color discrepancies may occur in the images due to differences in lighting, display settings, and printing. Please refer to the actual products for accurate color representation