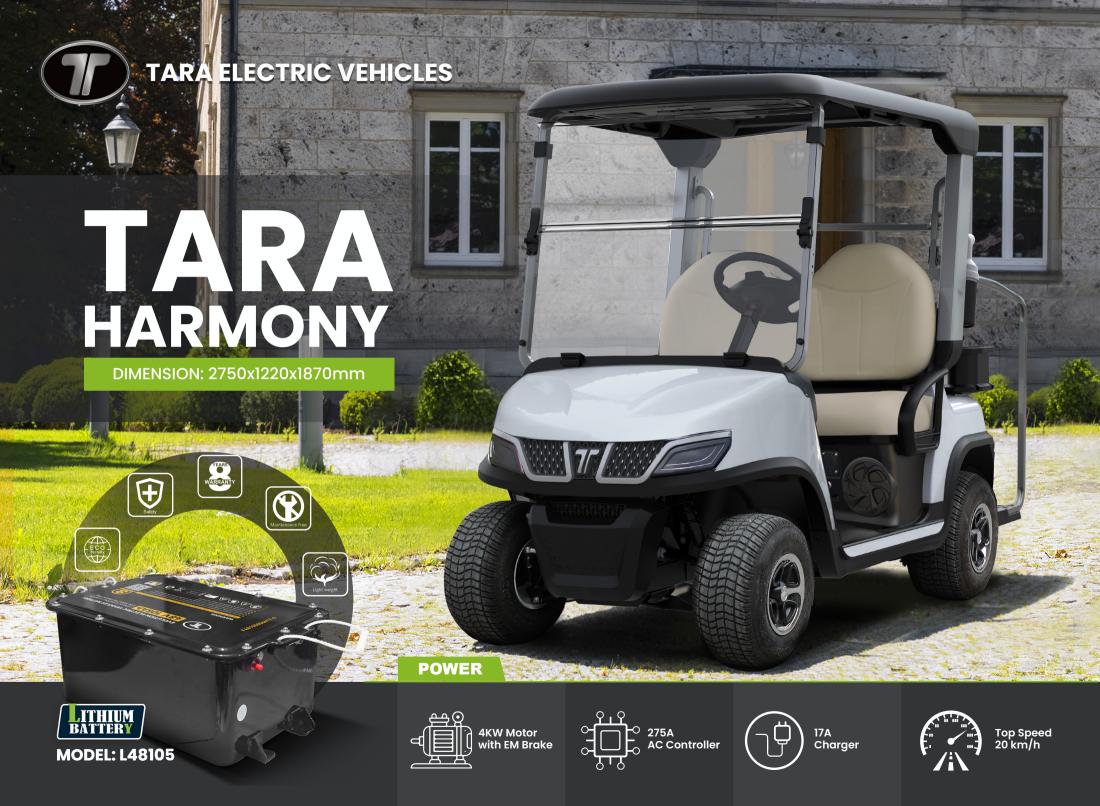

### **DIMENSIONS**

- External Dimension: 2750x1220x1870mm
- Wheelbase: 1642.25 mm
- Front Wheel Tread: 984 mm
- Rear Wheel Tread: 994 mm
- Braking Distance: ≤3 m
- Min Turning Radius: ≤3 m
- Curb Weight: 390 kg
- Max Total Mass: 540 kg
- Tire: 8" Iron wheel 18/8.5-8 tire wheel

## **SPECIFICATION**

- Seating Capacity: two pass
- Body: easy-to-remove body
- System Voltage: 48 V
- Motor Power: 4 KW with EM brake
- Charging Time: 3-5 h
- Controller: 275 A
- Maximum Gradability(Full Load): 25%
- Suspension:

Front: double wishbone independent suspension Rear: leaf spring suspension

Golf ball washer

8" iron wheel 18/8.5-8 tire

Sand bottle

Golf bag holder & Storage compartment

Caddy master cooler

Caddy stand