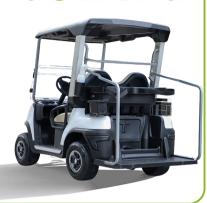

### **DIMENSIONS**

- External Dimension: 2750x1220x1870mm
- Wheelbase: 1642.25 mm
- Front Wheel Tread: 984 mm
- Rear Wheel Tread: 994 mm
- Braking Distance: ≤3 m
- Min Turning Radius: ≤3 m
- Curb Weight: 390 kg
- Max Total Mass: 540 kg
- Tire: 8" Iron wheel 18/8.5-8 tire wheel

## **SPECIFICATION**

- Seating Capacity: two pass
- Body: easy-to-remove body
- System Voltage: 48 V
- Motor Power: 4 KW with EM brake
- Charging Time: 3-5 h
- Controller: 275 A
- Maximum Gradability(Full Load): 25%
- Suspension:

Front: double wishbone independent suspension Rear: leaf spring suspension

Golf ball washer

8" iron wheel 18/8.5-8 tire

Sand bottle

Golf bag holder & Storage compartment

Caddy master cooler

Caddy stand