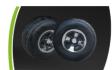

Golf ball washer

8"iron wheel 18/8.5-8 tire

Sand bottle

Golf bag holder and Storage basket

Caddy master cooler

Golf bag cover with Retractable mechanism