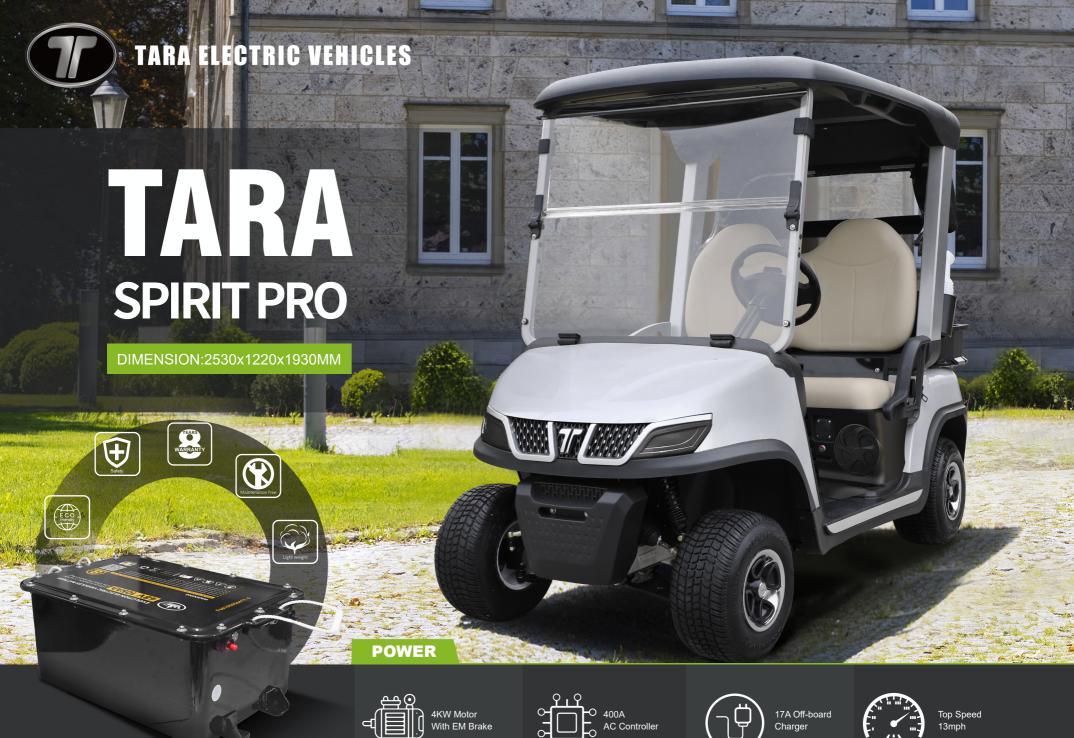

**MODEL: L48105** 

| DIMENSIONS         |                                                                            | GENERAL                   |                                                                 | SPECIFICATION                         |                     |
|--------------------|----------------------------------------------------------------------------|---------------------------|-----------------------------------------------------------------|---------------------------------------|---------------------|
| EXTERNAL DIMENSION | 2530x1220x1930mm                                                           | TIRE SIZE                 | 8" Iron wheel<br>18/8.5-8 tire wheel                            | SYSTEM VOLTAGE                        | 48V                 |
| WHEELBASE          | 1645mm                                                                     | SEATING CAPACITY          | Two pass                                                        | MOTOR POWER                           | 4KW with EM brake   |
| FRONT WHEEL TREAD  | 1200mm                                                                     | SOUND BAR                 | No Sound Bar                                                    | CHARGING TIME                         | 3-5h                |
| REAR WHEEL TREAD   | 1210mm                                                                     | BODY                      | Easy-to-remove body                                             | CONTROLLER                            | 400A                |
| BRAKING DISTANCE   | ≤3m                                                                        | AVAILABLE SEAT<br>COLORS  | Foam rise golf course seat                                      | MAX SPEED                             | 13mph               |
| MIN TURNING RADIUS | _ ≤3m                                                                      | AVAILABLE MODEL<br>COLORS | White<br>Beige<br>Green<br>PPG:<br>Arctic Gray<br>Portimao Blue | MAXIMUM<br>GRADABILITY<br>(FULL LOAD) | 25%                 |
| CURB WEIGHT        | 330kg                                                                      |                           |                                                                 |                                       |                     |
| MAX TOTAL MASS     | 370kg                                                                      |                           |                                                                 |                                       |                     |
| SUSPENSION SYSTEM  | Front: double wishbone independent suspension Rear: leaf spring suspension | TOUCHSCREEN               | No Touchscreen                                                  | BATTERY                               | 48V Lithium battery |