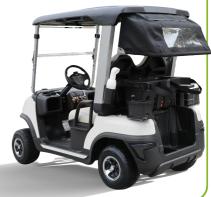

Golf ball washer

8"iron wheel 18/8.5-8 tire

Sand bottle

Golf bag holder and Storage basket

Caddy master cooler

Golf bag cover with Retractable mechanism

## **DESIGNED FOR GOLFING**