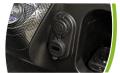

|                                       |                     |
| SUSPENSION SYSTEM  | Front: double wishbone independent suspension Rear: leaf spring suspension | TOUCHSCREEN               | No Touchscreen                                                  | BATTERY                               | 48V Lithium battery |



Golf ball washer



8"iron wheel 18/8.5-8 tire



Sand bottle



Golf bag holder and Storage basket



Caddy master cooler



Golf bag cover with Retractable mechanism

## **DESIGNED FOR GOLFING**



## **MULTI-FUNCTIONAL DASHBOARD**



Adjustable steering column



Control switches



Comfort grip steering wheel with scorecard holder



Cup holder



Storage compartment



Storage compartment with golf ball & tee holder



USB charging port

## **Color Matching Standard**













\* Color discrepancies may occur in the images due to differences in lighting, display settings, and printing. Please refer to the actual products for accurate color representation.