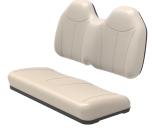

**MODEL: L48105** 

| DIMENSIONS         |                                                                            | GENERAL                   |                                                                 | SPECIFICATION                         |                     |
|--------------------|----------------------------------------------------------------------------|---------------------------|-----------------------------------------------------------------|---------------------------------------|---------------------|
| EXTERNAL DIMENSION | 2530x1220x1930mm                                                           | TIRE SIZE                 | 8" Iron wheel<br>18/8.5-8 tire wheel                            | SYSTEM VOLTAGE                        | 48V                 |
| WHEELBASE          | 1645mm                                                                     | SEATING CAPACITY          | Two pass                                                        | MOTOR POWER                           | 4KW with EM brake   |
| FRONT WHEEL TREAD  | 1200mm                                                                     | SOUND BAR                 | No Sound Bar                                                    | CHARGING TIME                         | 3-5h                |
| REAR WHEEL TREAD   | 1210mm                                                                     | BODY                      | Easy-to-remove body                                             | CONTROLLER                            | 400A                |
| BRAKING DISTANCE   | ≤3m                                                                        | AVAILABLE SEAT<br>COLORS  | Foam rise golf course seat                                      | MAX SPEED                             | 13mph               |
| MIN TURNING RADIUS | _ ≤3m                                                                      | AVAILABLE MODEL<br>COLORS | White<br>Beige<br>Green<br>PPG:<br>Arctic Gray<br>Portimao Blue | MAXIMUM<br>GRADABILITY<br>(FULL LOAD) | 25%                 |
| CURB WEIGHT        | 330kg                                                                      |                           |                                                                 |                                       |                     |
| MAX TOTAL MASS     | 370kg                                                                      |                           |                                                                 |                                       |                     |
| SUSPENSION SYSTEM  | Front: double wishbone independent suspension Rear: leaf spring suspension | TOUCHSCREEN               | No Touchscreen                                                  | BATTERY                               | 48V Lithium battery |