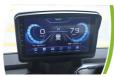

## **VEHICLE FEATURES**

Adjustable steering column

Control switches

Stereo system with lights

9"Bluetooth Touchscreen

Storage compartment

Cuboid sound bar

Foam rise golf course seat (option)