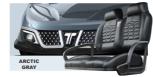

| DIMENSIONS         |                                                                            | GENERAL               |                                                                                  | SPECIFICATION                         |                     |
|--------------------|----------------------------------------------------------------------------|-----------------------|----------------------------------------------------------------------------------|---------------------------------------|---------------------|
| EXTERNAL DIMENSION | 2530x1219x1956mm                                                           | TIRE SIZE             | 12" Aluminum wheel 205/50R12                                                     | SYSTEM VOLTAGE                        | 48V                 |
| WHEELBASE          | 1643mm                                                                     | SEATING CAPACITY      | Two pass                                                                         | MOTOR POWER                           | 6.3KW with EM brake |
| FRONT WHEEL TREAD  | 1200mm                                                                     | SOUND BAR             | No Sound Bar                                                                     | CHARGING TIME                         | 3-5h                |
| REAR WHEEL TREAD   | 1210mm                                                                     | BODY                  | Easy-to-remove body                                                              | CONTROLLER                            | 400A                |
| BRAKING DISTANCE   | ≤3m                                                                        | AVAILABLE SEAT COLORS | Black,Beige,Khaki                                                                | MAX SPEED                             | 13mph               |
| MIN TURNING RADIUS | ≤3m                                                                        | COLORS                | Beige<br>Green<br>PPG:<br>Arctic Gray<br>Mineral White<br>Portimao Blue          | MAXIMUM<br>GRADABILITY<br>(FULL LOAD) | 25%                 |
| CURB WEIGHT        | 390kg                                                                      |                       |                                                                                  |                                       |                     |
| MAX TOTAL MASS     | 540kg                                                                      |                       |                                                                                  |                                       |                     |
| SUSPENSION SYSTEM  | Front: double wishbone independent suspension Rear: leaf spring suspension | TOUCHSCREEN           | 9"Bluetooth Touchscreen<br>(Radio,Music,Speedometer<br>Bluetooth,Back-up camera) | BATTERY                               | 48V Lithium battery |

## **Color Matching Standard**

\* Color discrepancies may occur in the images due to differences in lighting, display settings, and printing. Please refer to the actual products for accurate color representation