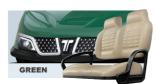

| DIMENSIONS         |                                                                            | GENERAL               |                                                                                  | SPECIFICATION                         |                     |
|--------------------|----------------------------------------------------------------------------|-----------------------|----------------------------------------------------------------------------------|---------------------------------------|---------------------|
| EXTERNAL DIMENSION | 2530x1219x1956mm                                                           | TIRE SIZE             | 12" Aluminum wheel 205/50R12                                                     | SYSTEM VOLTAGE                        | 48V                 |
| WHEELBASE          | 1643mm                                                                     | SEATING CAPACITY      | Two pass                                                                         | MOTOR POWER                           | 6.3KW with EM brake |
| FRONT WHEEL TREAD  | 1200mm                                                                     | SOUND BAR             | No Sound Bar                                                                     | CHARGING TIME                         | 3-5h                |
| REAR WHEEL TREAD   | 1210mm                                                                     | BODY                  | Easy-to-remove body                                                              | CONTROLLER                            | 400A                |
| BRAKING DISTANCE   | ≤3m                                                                        | AVAILABLE SEAT COLORS | Black,Beige,Khaki                                                                | MAX SPEED                             | 13mph               |
| MIN TURNING RADIUS | ≤3m                                                                        | COLORS                | Beige<br>Green<br>PPG:<br>Arctic Gray<br>Mineral White<br>Portimao Blue          | MAXIMUM<br>GRADABILITY<br>(FULL LOAD) | 25%                 |
| CURB WEIGHT        | 390kg                                                                      |                       |                                                                                  |                                       |                     |
| MAX TOTAL MASS     | 540kg                                                                      |                       |                                                                                  |                                       |                     |
| SUSPENSION SYSTEM  | Front: double wishbone independent suspension Rear: leaf spring suspension | TOUCHSCREEN           | 9"Bluetooth Touchscreen<br>(Radio,Music,Speedometer<br>Bluetooth,Back-up camera) | BATTERY                               | 48V Lithium battery |

## **Color Matching Standard**

\* Color discrepancies may occur in the images due to differences in lighting, display settings, and printing. Please refer to the actual products for accurate color representation