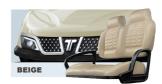

| DIMENSIONS         |                                                                            | GENERAL               |                                                                                  | SPECIFICATION                         |                     |
|--------------------|----------------------------------------------------------------------------|-----------------------|----------------------------------------------------------------------------------|---------------------------------------|---------------------|
| EXTERNAL DIMENSION | 2530x1219x1956mm                                                           | TIRE SIZE             | 12" Aluminum wheel 205/50R12                                                     | SYSTEM VOLTAGE                        | 48V                 |
| WHEELBASE          | 1643mm                                                                     | SEATING CAPACITY      | Two pass                                                                         | MOTOR POWER                           | 6.3KW with EM brake |
| FRONT WHEEL TREAD  | 1200mm                                                                     | SOUND BAR             | No Sound Bar                                                                     | CHARGING TIME                         | 3-5h                |
| REAR WHEEL TREAD   | 1210mm                                                                     | BODY                  | Easy-to-remove body                                                              | CONTROLLER                            | 400A                |
| BRAKING DISTANCE   | ≤3m                                                                        | AVAILABLE SEAT COLORS | Black,Beige,Khaki                                                                | MAX SPEED                             | 13mph               |
| MIN TURNING RADIUS | ≤3m                                                                        | COLORS                | Beige<br>Green<br>PPG:<br>Arctic Gray<br>Mineral White<br>Portimao Blue          | MAXIMUM<br>GRADABILITY<br>(FULL LOAD) | 25%                 |
| CURB WEIGHT        | 390kg                                                                      |                       |                                                                                  |                                       |                     |
| MAX TOTAL MASS     | 540kg                                                                      |                       |                                                                                  |                                       |                     |
| SUSPENSION SYSTEM  | Front: double wishbone independent suspension Rear: leaf spring suspension | TOUCHSCREEN           | 9"Bluetooth Touchscreen<br>(Radio,Music,Speedometer<br>Bluetooth,Back-up camera) | BATTERY                               | 48V Lithium battery |

## **Color Matching Standard**

\* Color discrepancies may occur in the images due to differences in lighting, display settings, and printing. Please refer to the actual products for accurate color representation