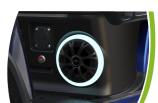

## **VEHICLE FEATURES**

Adjustable steering column

Control switches

Stereo system with lights

9"Bluetooth Touchscreen

Storage compartment

Cuboid sound bar

Foam rise golf course seat (option)