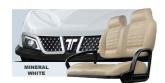

| DIMENSIONS         |                                                                            | GENERAL               |                                                                                  | SPECIFICATION                         |                     |
|--------------------|----------------------------------------------------------------------------|-----------------------|----------------------------------------------------------------------------------|---------------------------------------|---------------------|
| EXTERNAL DIMENSION | 2530x1219x1956mm                                                           | TIRE SIZE             | 12" Aluminum wheel 205/50R12                                                     | SYSTEM VOLTAGE                        | 48V                 |
| WHEELBASE          | 1643mm                                                                     | SEATING CAPACITY      | Two pass                                                                         | MOTOR POWER                           | 6.3KW with EM brake |
| FRONT WHEEL TREAD  | 1200mm                                                                     | SOUND BAR             | No Sound Bar                                                                     | CHARGING TIME                         | 3-5h                |
| REAR WHEEL TREAD   | 1210mm                                                                     | BODY                  | Easy-to-remove body                                                              | CONTROLLER                            | 400A                |
| BRAKING DISTANCE   | ≤3m                                                                        | AVAILABLE SEAT COLORS | Black,Beige,Khaki                                                                | MAX SPEED                             | 13mph               |
| MIN TURNING RADIUS | ≤3m                                                                        | COLORS                | Beige<br>Green<br>PPG:<br>Arctic Gray<br>Mineral White<br>Portimao Blue          | MAXIMUM<br>GRADABILITY<br>(FULL LOAD) | 25%                 |
| CURB WEIGHT        | 390kg                                                                      |                       |                                                                                  |                                       |                     |
| MAX TOTAL MASS     | 540kg                                                                      |                       |                                                                                  |                                       |                     |
| SUSPENSION SYSTEM  | Front: double wishbone independent suspension Rear: leaf spring suspension | TOUCHSCREEN           | 9"Bluetooth Touchscreen<br>(Radio,Music,Speedometer<br>Bluetooth,Back-up camera) | BATTERY                               | 48V Lithium battery |

## **Color Matching Standard**

\* Color discrepancies may occur in the images due to differences in lighting, display settings, and printing. Please refer to the actual products for accurate color representation