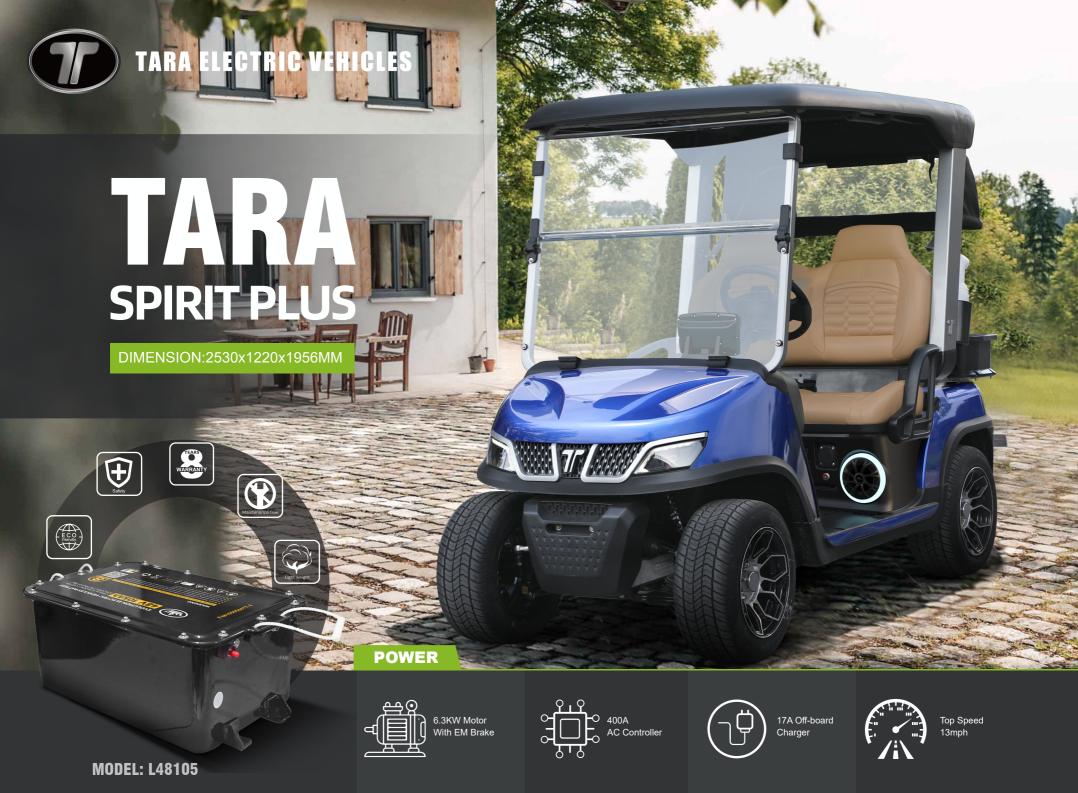

| DIMENSIONS         |                                                                            | GENERAL               |                                                                                  | SPECIFICATION                         |                     |
|--------------------|----------------------------------------------------------------------------|-----------------------|----------------------------------------------------------------------------------|---------------------------------------|---------------------|
| EXTERNAL DIMENSION | 2530x1219x1956mm                                                           | TIRE SIZE             | 12" Aluminum wheel 205/50R12                                                     | SYSTEM VOLTAGE                        | 48V                 |
| WHEELBASE          | 1643mm                                                                     | SEATING CAPACITY      | Two pass                                                                         | MOTOR POWER                           | 6.3KW with EM brake |
| FRONT WHEEL TREAD  | 1200mm                                                                     | SOUND BAR             | No Sound Bar                                                                     | CHARGING TIME                         | 3-5h                |
| REAR WHEEL TREAD   | 1210mm                                                                     | BODY                  | Easy-to-remove body                                                              | CONTROLLER                            | 400A                |
| BRAKING DISTANCE   | ≤3m                                                                        | AVAILABLE SEAT COLORS | Black,Beige,Khaki                                                                | MAX SPEED                             | 13mph               |
| MIN TURNING RADIUS | ≤3m                                                                        | COLORS                | Beige<br>Green<br>PPG:<br>Arctic Gray<br>Mineral White<br>Portimao Blue          | MAXIMUM<br>GRADABILITY<br>(FULL LOAD) | 25%                 |
| CURB WEIGHT        | 390kg                                                                      |                       |                                                                                  |                                       |                     |
| MAX TOTAL MASS     | 540kg                                                                      |                       |                                                                                  |                                       |                     |
| SUSPENSION SYSTEM  | Front: double wishbone independent suspension Rear: leaf spring suspension | TOUCHSCREEN           | 9"Bluetooth Touchscreen<br>(Radio,Music,Speedometer<br>Bluetooth,Back-up camera) | BATTERY                               | 48V Lithium battery |