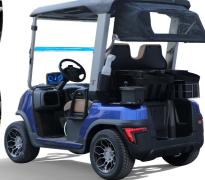

## **VEHICLE FEATURES**

Adjustable steering column

Control switches

Stereo system with lights

9"Bluetooth Touchscreen

Storage compartment

Cuboid sound bar

Foam rise golf course seat (option)