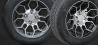

| DIMENSIONS         |                                                                            | GENERAL               |                                                                                  | SPECIFICATION                         |                     |
|--------------------|----------------------------------------------------------------------------|-----------------------|----------------------------------------------------------------------------------|---------------------------------------|---------------------|
| EXTERNAL DIMENSION | 2530x1219x1956mm                                                           | TIRE SIZE             | 12" Aluminum wheel 205/50R12                                                     | SYSTEM VOLTAGE                        | 48V                 |
| WHEELBASE          | 1643mm                                                                     | SEATING CAPACITY      | Two pass                                                                         | MOTOR POWER                           | 6.3KW with EM brake |
| FRONT WHEEL TREAD  | 1200mm                                                                     | SOUND BAR             | No Sound Bar                                                                     | CHARGING TIME                         | 3-5h                |
| REAR WHEEL TREAD   | 1210mm                                                                     | BODY                  | Easy-to-remove body                                                              | CONTROLLER                            | 400A                |
| BRAKING DISTANCE   | ≤3m                                                                        | AVAILABLE SEAT COLORS | Black,Beige,Khaki                                                                | MAX SPEED                             | 13mph               |
| MIN TURNING RADIUS | ≤3m                                                                        | COLORS                | Beige<br>Green<br>PPG:<br>Arctic Gray<br>Mineral White<br>Portimao Blue          | MAXIMUM<br>GRADABILITY<br>(FULL LOAD) | 25%                 |
| CURB WEIGHT        | 390kg                                                                      |                       |                                                                                  |                                       |                     |
| MAX TOTAL MASS     | 540kg                                                                      |                       |                                                                                  |                                       |                     |
| SUSPENSION SYSTEM  | Front: double wishbone independent suspension Rear: leaf spring suspension | TOUCHSCREEN           | 9"Bluetooth Touchscreen<br>(Radio,Music,Speedometer<br>Bluetooth,Back-up camera) | BATTERY                               | 48V Lithium battery |

12" Aluminum wheel 205/50R12

Golf bag cover with Retractable mechanism