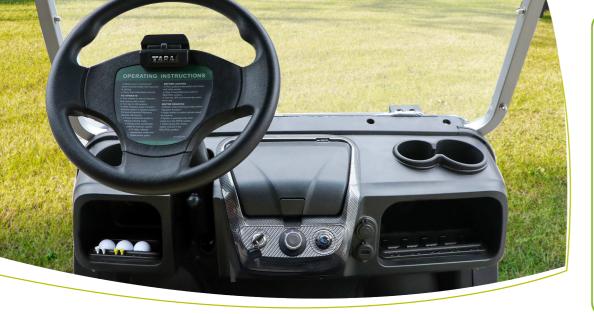

## **VEHICLE FEATURES**

Adjustable steering column

Control switches

Stereo system with lights

9"Bluetooth Touchscreen

Storage compartment

Cuboid sound bar

Foam rise golf course seat (option)