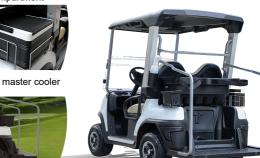

Golf ball washer

8"iron wheel 18/8.5-8 tire

Sand bottle

Golf bag holder & Storage compartment

Caddy master cooler

Caddy Stand