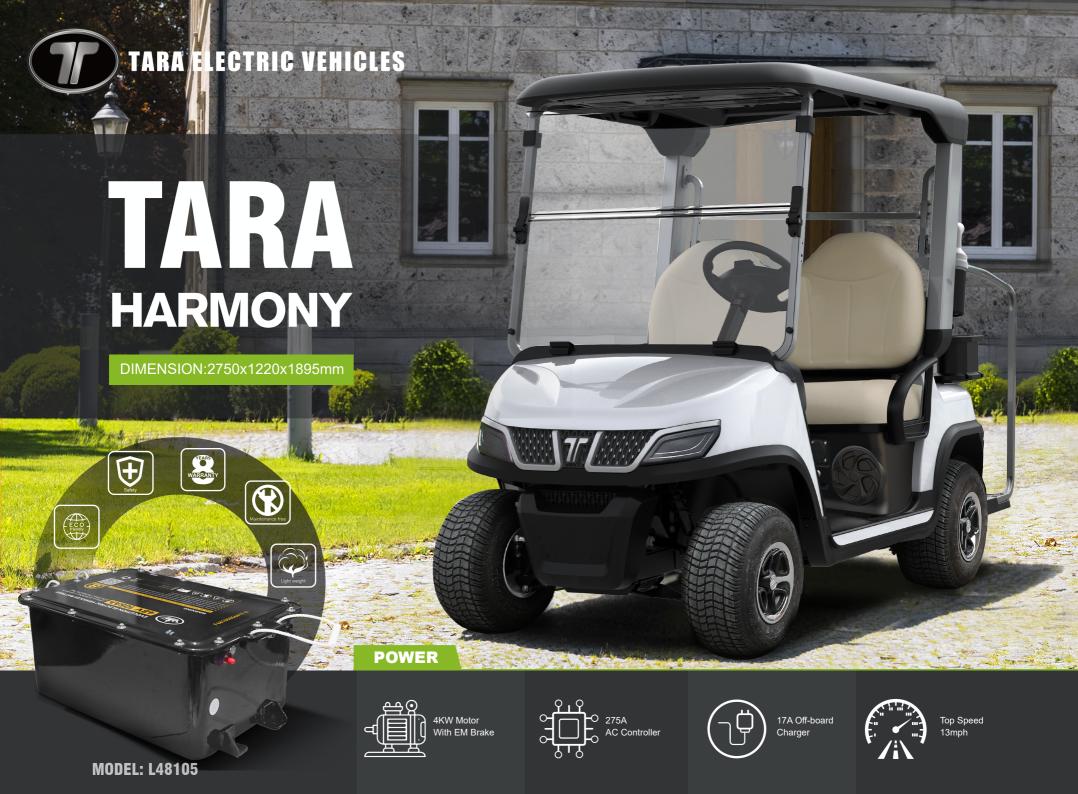

| DIMENSIONS         |                                                                            | GENERAL                   |                                                                 | SPECIFICATION                         |                     |
|--------------------|----------------------------------------------------------------------------|---------------------------|-----------------------------------------------------------------|---------------------------------------|---------------------|
| EXTERNAL DIMENSION | 2750x1220x1895mm                                                           | TIRE SIZE                 | 8" Iron wheel<br>18/8.5-8 tire wheel                            | SYSTEM VOLTAGE                        | 48V                 |
| WHEELBASE          | 1645mm                                                                     | SEATING CAPACITY          | Two pass                                                        | MOTOR POWER                           | 4KW with EM brake   |
| FRONT WHEEL TREAD  | 1200mm                                                                     | SOUND BAR                 | No Sound Bar                                                    | CHARGING TIME                         | 3-5h                |
| REAR WHEEL TREAD   | 1210mm                                                                     | BODY                      | Easy-to-remove body                                             | CONTROLLER                            | 275A                |
| BRAKING DISTANCE   | ≤3m                                                                        | AVAILABLE SEAT<br>COLORS  | Beige                                                           | MAX SPEED                             | 13mph               |
| MIN TURNING RADIUS | ≤3m                                                                        | AVAILABLE MODEL<br>COLORS | White<br>Beige<br>Green<br>PPG:<br>Arctic Gray<br>Portimao Blue | MAXIMUM<br>GRADABILITY<br>(FULL LOAD) | 25%                 |
| CURB WEIGHT        | 390kg                                                                      |                           |                                                                 |                                       |                     |
| MAX TOTAL MASS     | 540kg                                                                      |                           |                                                                 |                                       |                     |
| SUSPENSION SYSTEM  | Front: double wishbone independent suspension Rear: leaf spring suspension | TOUCHSCREEN               | No Touchscreen                                                  | BATTERY                               | 48V Lithium battery |