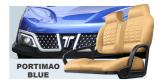

| DIMENSIONS         |                                                                            | GENERAL                   |                                                                                                                    | SPECIFICATION                         |                     |
|--------------------|----------------------------------------------------------------------------|---------------------------|--------------------------------------------------------------------------------------------------------------------|---------------------------------------|---------------------|
| EXTERNAL DIMENSION | 3060x1410(rearview mirror)<br>x2100mm                                      | TIRE SIZE                 | 14" Aluminum Wheel/ 23x10<br>-14silent tire with off-road                                                          | SYSTEM VOLTAGE                        | 48V                 |
| WHEELBASE          | 1640mm                                                                     | SEATING CAPACITY          | Four pass                                                                                                          | MOTOR POWER                           | 6.3KW with EM brake |
| FRONT WHEEL TREAD  | 1200mm                                                                     | SOUND BAR                 | Cuboid sound bar                                                                                                   | CHARGING TIME                         | 3-5h                |
| REAR WHEEL TREAD   | 1210mm                                                                     | BODY                      | Easy-to-remove body                                                                                                | CONTROLLER                            | 400A                |
| BRAKING DISTANCE   | ≤3m                                                                        | AVAILABLE SEAT COLORS     | Black,Beige,Brown,Khaki                                                                                            | MAX SPEED                             | 25mph               |
| MIN TURNING RADIUS | ≤3m                                                                        | AVAILABLE MODEL<br>COLORS | PPG:<br>Flamenco Red,<br>Black Sapphire,<br>Mediterranean Blue,<br>Mineral White,<br>Portimao Blue,<br>Arctic Gray | MAXIMUM<br>GRADABILITY<br>(FULL LOAD) | 25%                 |
| CURB WEIGHT        | 460kg                                                                      |                           |                                                                                                                    |                                       |                     |
| MAX TOTAL MASS     | 760kg                                                                      |                           |                                                                                                                    |                                       |                     |
| SUSPENSION SYSTEM  | Front: double wishbone independent suspension Rear: leaf spring suspension | TOUCHSCREEN               | 9"Bluetooth Touchscreen<br>(Radio,Music,Speedometer<br>Bluetooth,Back-up camera)                                   | BATTERY                               | 48V Lithium battery |

## **Color Matching Standard**

\* Color discrepancies may occur in the images due to differences in lighting, display settings, and printing. Please refer to the actual products for accurate color representation.