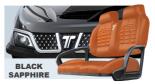

| DIMENSIONS         |                                                                            | GENERAL                   |                                                                                                                    | SPECIFICATION                         |                     |
|--------------------|----------------------------------------------------------------------------|---------------------------|--------------------------------------------------------------------------------------------------------------------|---------------------------------------|---------------------|
| EXTERNAL DIMENSION | 3060x1410(rearview mirror)<br>x2100mm                                      | TIRE SIZE                 | 14" Aluminum Wheel/ 23x10<br>-14silent tire with off-road                                                          | SYSTEM VOLTAGE                        | 48V                 |
| WHEELBASE          | 1640mm                                                                     | SEATING CAPACITY          | Four pass                                                                                                          | MOTOR POWER                           | 6.3KW with EM brake |
| FRONT WHEEL TREAD  | 1200mm                                                                     | SOUND BAR                 | Cuboid sound bar                                                                                                   | CHARGING TIME                         | 3-5h                |
| REAR WHEEL TREAD   | 1210mm                                                                     | BODY                      | Easy-to-remove body                                                                                                | CONTROLLER                            | 400A                |
| BRAKING DISTANCE   | ≤3m                                                                        | AVAILABLE SEAT COLORS     | Black,Beige,Brown,Khaki                                                                                            | MAX SPEED                             | 25mph               |
| MIN TURNING RADIUS | ≤3m                                                                        | AVAILABLE MODEL<br>COLORS | PPG:<br>Flamenco Red,<br>Black Sapphire,<br>Mediterranean Blue,<br>Mineral White,<br>Portimao Blue,<br>Arctic Gray | MAXIMUM<br>GRADABILITY<br>(FULL LOAD) | 25%                 |
| CURB WEIGHT        | 460kg                                                                      |                           |                                                                                                                    |                                       |                     |
| MAX TOTAL MASS     | 760kg                                                                      |                           |                                                                                                                    |                                       |                     |
| SUSPENSION SYSTEM  | Front: double wishbone independent suspension Rear: leaf spring suspension | TOUCHSCREEN               | 9"Bluetooth Touchscreen<br>(Radio,Music,Speedometer<br>Bluetooth,Back-up camera)                                   | BATTERY                               | 48V Lithium battery |

## **Color Matching Standard**

\* Color discrepancies may occur in the images due to differences in lighting, display settings, and printing. Please refer to the actual products for accurate color representation.