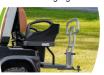

Cuboid sound bar

Accelerator / brake pedal

Rear handrail (Optional golf bag holder kit)