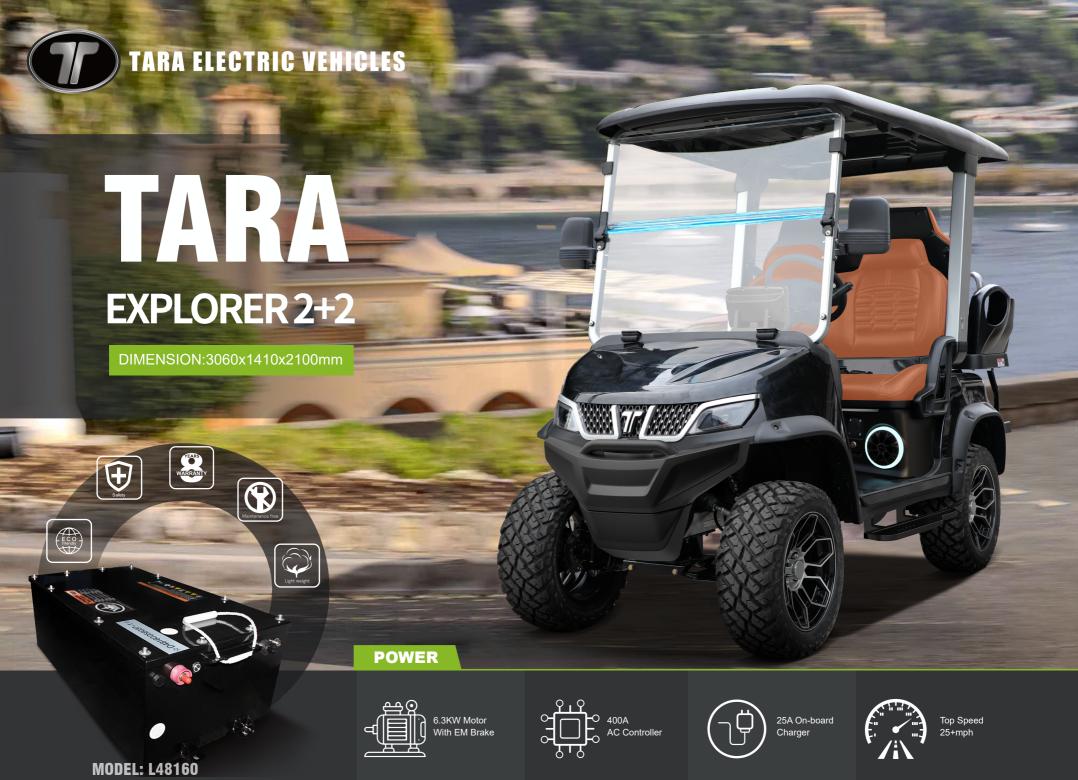

| DIMENSIONS         |                                                                            | GENERAL                   |                                                                                                                    | SPECIFICATION                         |                     |
|--------------------|----------------------------------------------------------------------------|---------------------------|--------------------------------------------------------------------------------------------------------------------|---------------------------------------|---------------------|
| EXTERNAL DIMENSION | 3060x1410(rearview mirror)<br>x2100mm                                      | TIRE SIZE                 | 14" Aluminum Wheel/ 23x10<br>-14silent tire with off-road                                                          | SYSTEM VOLTAGE                        | 48V                 |
| WHEELBASE          | 1640mm                                                                     | SEATING CAPACITY          | Four pass                                                                                                          | MOTOR POWER                           | 6.3KW with EM brake |
| FRONT WHEEL TREAD  | 1200mm                                                                     | SOUND BAR                 | Cuboid sound bar                                                                                                   | CHARGING TIME                         | 3-5h                |
| REAR WHEEL TREAD   | 1210mm                                                                     | BODY                      | Easy-to-remove body                                                                                                | CONTROLLER                            | 400A                |
| BRAKING DISTANCE   | ≤3m                                                                        | AVAILABLE SEAT COLORS     | Black,Beige,Brown,Khaki                                                                                            | MAX SPEED                             | 25mph               |
| MIN TURNING RADIUS | ≤3m                                                                        | AVAILABLE MODEL<br>COLORS | PPG:<br>Flamenco Red,<br>Black Sapphire,<br>Mediterranean Blue,<br>Mineral White,<br>Portimao Blue,<br>Arctic Gray | MAXIMUM<br>GRADABILITY<br>(FULL LOAD) | 25%                 |
| CURB WEIGHT        | 460kg                                                                      |                           |                                                                                                                    |                                       |                     |
| MAX TOTAL MASS     | 760kg                                                                      |                           |                                                                                                                    |                                       |                     |
| SUSPENSION SYSTEM  | Front: double wishbone independent suspension Rear: leaf spring suspension | TOUCHSCREEN               | 9"Bluetooth Touchscreen<br>(Radio,Music,Speedometer<br>Bluetooth,Back-up camera)                                   | BATTERY                               | 48V Lithium battery |