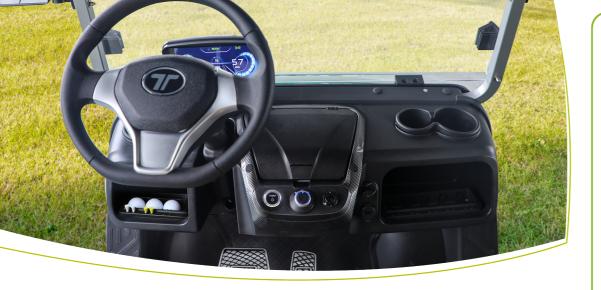

## **MULTI-FUNCTIONAL DASHBOARD**

Adjustable steering column

Control switches

9"Bluetooth Touchscreen

Cup holder

Built-in refrigerator

Storage compartment with golf ball & tee holder

USB charging port