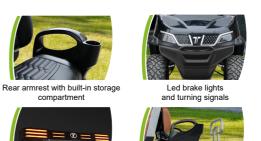

Cuboid sound bar

Accelerator / brake pedal

Rear handrail (Optional golf bag holder kit)