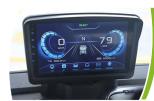

## **MULTI-FUNCTIONAL DASHBOARD**

Adjustable steering column

Control switches

9"Bluetooth Touchscreen

Cup holder

Built-in refrigerator

Storage compartment with golf ball & tee holder

USB charging port