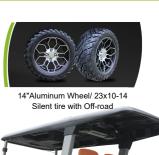

| DIMENSIONS         |                                                                            | GENERAL                   |                                                                                                                    | SPECIFICATION                         |                     |
|--------------------|----------------------------------------------------------------------------|---------------------------|--------------------------------------------------------------------------------------------------------------------|---------------------------------------|---------------------|
| EXTERNAL DIMENSION | 3060x1410(rearview mirror)<br>x2100mm                                      | TIRE SIZE                 | 14" Aluminum Wheel/ 23x10<br>-14silent tire with off-road                                                          | SYSTEM VOLTAGE                        | 48V                 |
| WHEELBASE          | 1640mm                                                                     | SEATING CAPACITY          | Four pass                                                                                                          | MOTOR POWER                           | 6.3KW with EM brake |
| FRONT WHEEL TREAD  | 1200mm                                                                     | SOUND BAR                 | Cuboid sound bar                                                                                                   | CHARGING TIME                         | 3-5h                |
| REAR WHEEL TREAD   | 1210mm                                                                     | BODY                      | Easy-to-remove body                                                                                                | CONTROLLER                            | 400A                |
| BRAKING DISTANCE   | ≤3m                                                                        | AVAILABLE SEAT COLORS     | Black,Beige,Brown,Khaki                                                                                            | MAX SPEED                             | 25mph               |
| MIN TURNING RADIUS | ≤3m                                                                        | AVAILABLE MODEL<br>COLORS | PPG:<br>Flamenco Red,<br>Black Sapphire,<br>Mediterranean Blue,<br>Mineral White,<br>Portimao Blue,<br>Arctic Gray | MAXIMUM<br>GRADABILITY<br>(FULL LOAD) | 25%                 |
| CURB WEIGHT        | 460kg                                                                      |                           |                                                                                                                    |                                       |                     |
| MAX TOTAL MASS     | 760kg                                                                      |                           |                                                                                                                    |                                       |                     |
| SUSPENSION SYSTEM  | Front: double wishbone independent suspension Rear: leaf spring suspension | TOUCHSCREEN               | 9"Bluetooth Touchscreen<br>(Radio,Music,Speedometer<br>Bluetooth,Back-up camera)                                   | BATTERY                               | 48V Lithium battery |